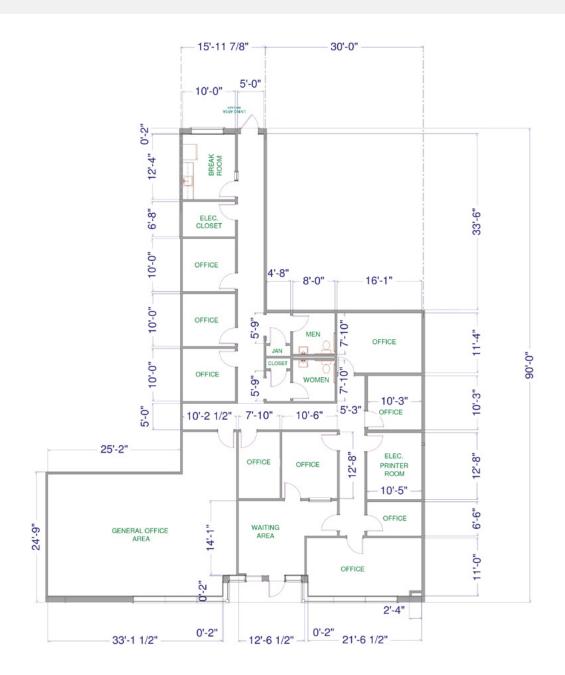

# **Total SF Available:** 3,712 SF

100% office with break room and private offices (9)

CLICK TO VIEW VIRTUAL TOUR

Note: This space plan is subject to existing field conditions. This drawing is proprietary and the exclusive property of St. John Properties, Inc. Any duplications, distribution, or other unauthorized use is strictly prohibited.