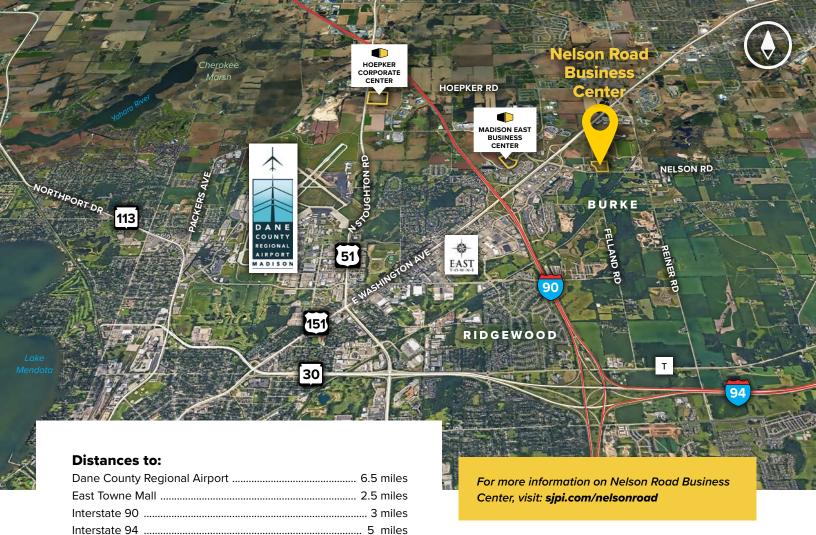

### **Nelson Road Business Center**

4001, 4005 & 4009 Felland Road

Madison, WI 53718

### **About the Property**

Nelson Road Business Center is located at the fareast side of the City of Madison, in Dane County. The business center is one-half mile east of Highway 151 and Nelson Road Intersection and one-half mile north of the Intersection of Highway 151 and I-90, I-39, I-94.

## **Contact Us**

For additional leasing information or to schedule a tour, contact:

 Madison, WI (Downtown)
 9 miles

 Milwaukee, W (Downtown)
 75 miles

 US 51
 4 miles

 US 151
 3 miles