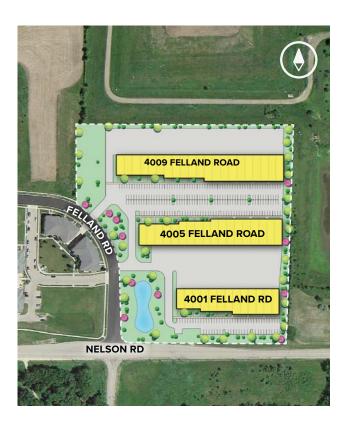

### **Nelson Road Business Center**

4001, 4005 & 4009 Felland Road

Madison, WI 53718

### **About the Property**

Nelson Road Business Center is located at the fareast side of the City of Madison, in Dane County. The business center is one-half mile east of Highway 151 and Nelson Road Intersection and one-half mile north of the Intersection of Highway 151 and I-90, I-39, I-94.

| Flex/R&D/Office Buildings      |                       |
|--------------------------------|-----------------------|
| 4001 Felland Road              | 36,000 SF             |
| 4005 Felland Road              | 49,800 SF             |
| 4009 Felland Road              | 57,900 SF             |
| Flex/R&D/Office Specifications |                       |
| Suite Sizes                    | 2,400 up to 57,900 SF |
| Ceiling Height                 | 16 ft. clear minimum  |
| Parking                        | 220 spaces            |
| Heat                           | Natural Gas           |
| Roof                           | EPDM rubber           |
| Exterior Walls                 | Masonry               |
| Loading                        | Dock or drive-in      |
| Zoning                         | M-1                   |