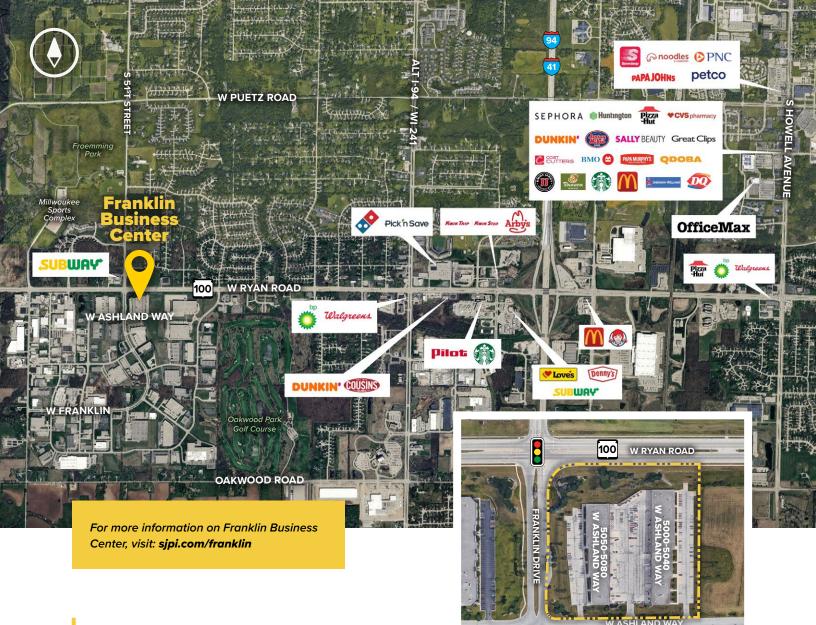

### **About the Property**

Franklin Business Center is located at the southern end of Milwaukee County, and is located just three minutes from Interstate 94 on Ryan Road (Highway 100) and ten minutes from Milwaukee's General Mitchell International Airport. The business community provides easy access to Interstates 94 and 894, US Highways 41 and 45, and State Trunk Highway 36.