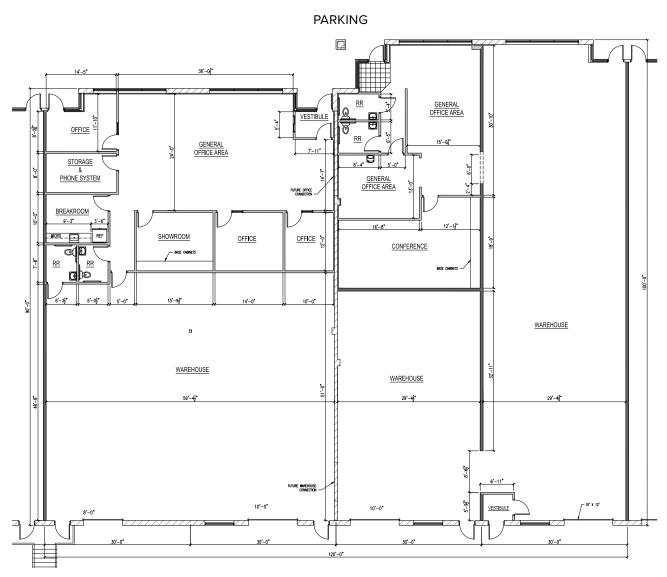

# **Total SF Available:** 11,400 SF

3,842 sq. ft. office, 7,558 sq. ft. warehouse with 16 ft. clear height, drive-in doors (2) and dock doors (2)

Note: This space plan is subject to existing field conditions. This drawing is proprietary and the exclusive property of St. John Properties, Inc. Any duplications, distribution, or other unauthorized use is strictly prohibited.