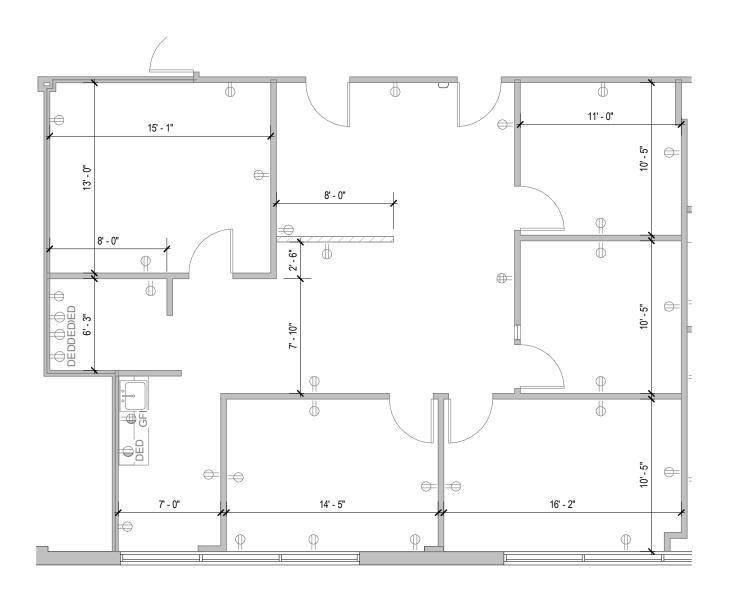

# **TOTAL SF AVAILABLE:** 1,515 SF

Efficient office space

Note: This space plan is subject to existing field conditions. This drawing is proprietary and the exclusive property of St. John Properties, Inc. Any duplications, distribution, or other unauthorized use is strictly prohibited.