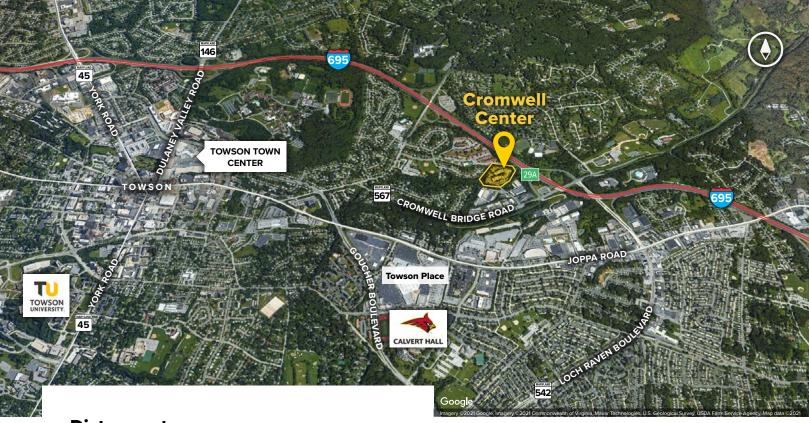

# **Distances to:**

| Towson, MD               | 1.5 miles |
|--------------------------|-----------|
| Interstate 83            | 4.4 miles |
| Interstate 95            | 6 miles   |
| White Marsh, MD          | 8 miles   |
| Baltimore, MD (Downtown) | 9 miles   |
| Owings Mills, MD         | 12 miles  |
| BWI Airport              | 19 miles  |