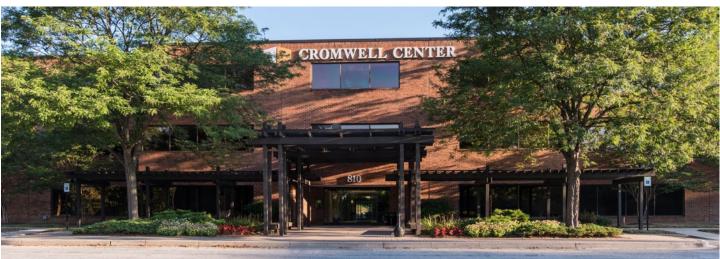

## **CROMWELL CENTER**

809 Gleneagles Court | Towson, MD 21286

Suite 101 | First Floor

## **About Cromwell Center**

Cromwell Center is a two-building, 120,000 square foot complex located directly off Baltimore Beltway Exit 29A and Cromwell Bridge Road in Towson, Maryland. Two three-story, 60,000 square foot office buildings each has 20,000 square foot floorplates designed for maximum flexibility.