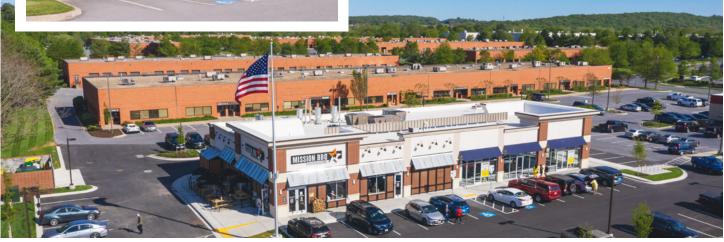

### About Westview Business Park

Westview Business Park is a 49-acre business community located off Maryland Route 85 at Pegasus Court in Frederick, Maryland.

The unified architecture of St. Johns Properties' 11 buildings, comprising 439,710 square feet of R&D/ flex/office/retail space, provides Westview Business Park a campus-like business environment. Tenant sizes from 2,520 square feet to 69,240 square feet of space offer businesses straightforward, economical and high-utility space in a covenant-protected, well-maintained atmosphere. Thirty foot wide spaces combined with 16 foot ceiling heights offer maximum flexibility. Free, generous parking is available adjacent to the buildings.

Flex/R&D Buildings

| Retail Buildings   |                                      |          |
|--------------------|--------------------------------------|----------|
| 5100 Pegasus Court | Chili's                              | 6,084 SF |
| 5101 Pegasus Court | Texas Roadhouse                      | 8,000 SF |
| 5102 Pegasus Court | Mission BBQ                          | 4,498 SF |
| 5102 Pegasus Court | McCormick Paints                     | 4,107 SF |
| 5105 Pegasus Court | Bright Eyes Early<br>Learning Center | 8,515 SF |