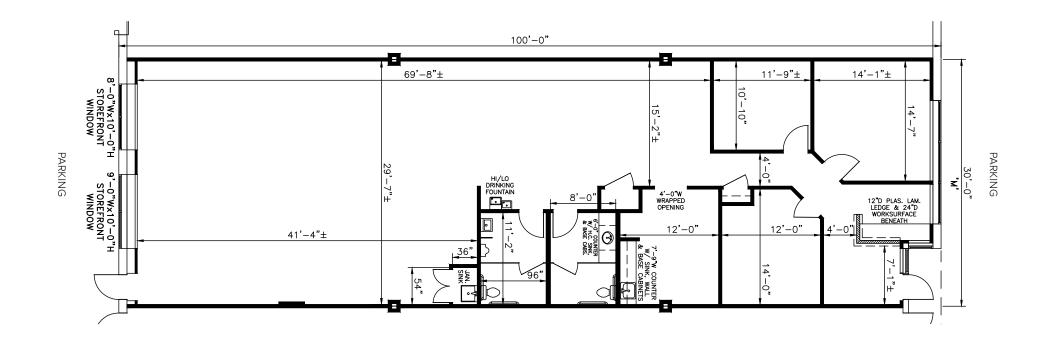

# **Total SF Available:** 3,000 SF

Open office space with private offices (3), break room, and restrooms

Note: This space plan is subject to existing field conditions. This drawing is proprietary and the exclusive property of St. John Properties, Inc. Any duplications, distribution, or other unauthorized use is strictly prohibited.