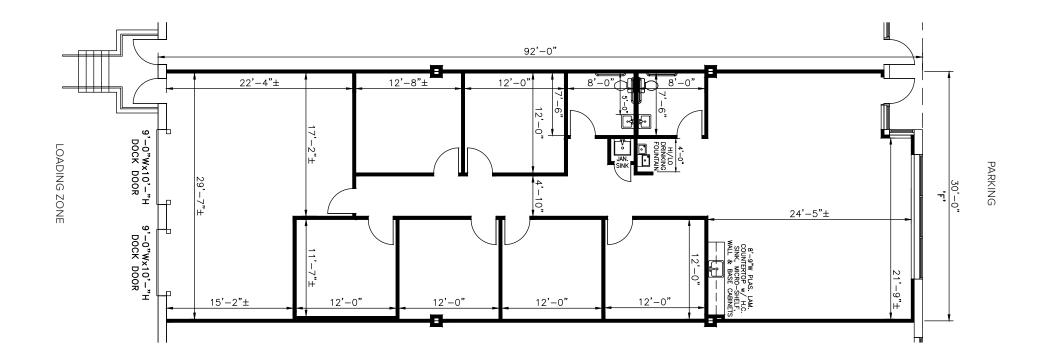

# **Total SF Available:** 2,760 SF

2,141 sq. ft. office, 619 sq. ft. warehouse with private offices (6), and 9'x10' dock doors (2) Note: This space plan is subject to existing field conditions. This drawing is proprietary and the exclusive property of St. John Properties, Inc. Any duplications, distribution, or other unauthorized use is strictly prohibited.