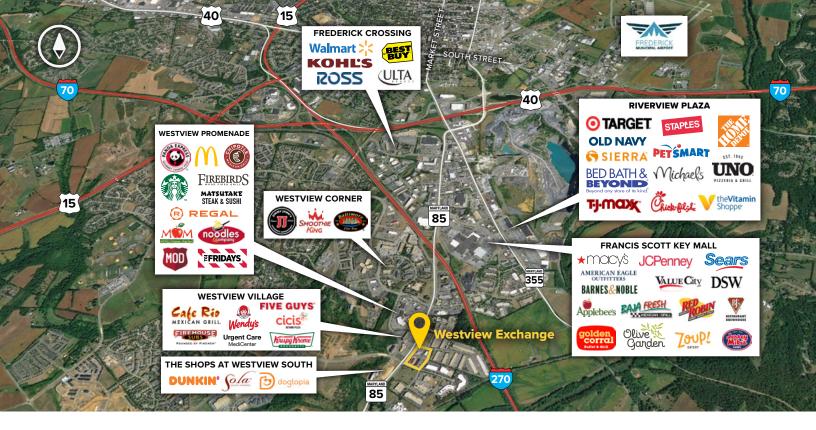

### About Westview Business Park

Westview Business Park is a 49-acre business community located off Maryland Route 85 at Pegasus Court in Frederick, Maryland.

The unified architecture of St. Johns Properties' 11 buildings, comprising 439,710 square feet of R&D/ flex/office/retail space, provides Westview Business Park a campus-like business environment. Tenant sizes from 2,520 square feet to 69,240 square feet of space offer businesses straightforward, economical and high-utility space in a covenant-protected, well-maintained atmosphere. Thirty foot wide spaces combined with 16 foot ceiling heights offer maximum flexibility. Free, generous parking is available adjacent to the buildings.

#### **Distances to:**

| Interstate 270                   | 0.5 mile |
|----------------------------------|----------|
| Interstate 70                    | 2 miles  |
| Frederick Municipal Airport      | 5 miles  |
| Leesburg, VA                     | 26 miles |
| Interstate 495 (Capital Beltway) | 31 miles |
| Dulles International Airport     | 42 miles |
| Washington, D.C. (Downtown)      | 42 miles |
| BWI Airport                      | 52 miles |