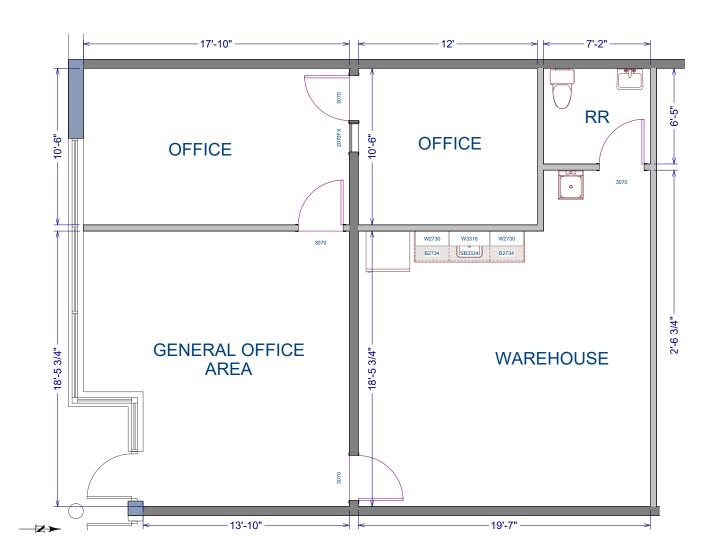

Nelson Road Business Center 4009 Felland Road | Madison, WI 53718 Suite 109

**Total SF Available:** 1,187 SF

Private offices (2), open office area, and warehouse space

Note: This space plan is subject to existing field conditions. This drawing is proprietary and the exclusive property of St. John Properties, Inc. Any duplications, distribution, or other unauthorized use is strictly prohibited.