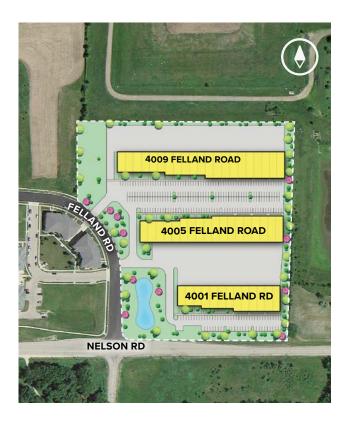

# **Nelson Road Business Center**

4001, 4005 & 4009 Felland Road

Madison, WI 53718

## **About the Property**

Nelson Road Business Center is located at the fareast side of the City of Madison, in Dane County. The business center is one-half mile east of Highway 151 and Nelson Road Intersection and one-half mile north of the Intersection of Highway 151 and I-90, I-39, I-94.

| Flex/R&D/Office Buildings      |                       |
|--------------------------------|-----------------------|
| 4001 Felland Road              | 36,000 SF             |
| 4005 Felland Road              | 49,800 SF             |
| 4009 Felland Road              | 57,900 SF             |
| Flex/R&D/Office Specifications |                       |
| Suite Sizes                    | 2,400 up to 57,900 SF |
| Ceiling Height                 | 16 ft. clear minimum  |
| Parking                        | 220 spaces            |
| Heat                           | Natural Gas           |
| Roof                           | EPDM rubber           |
| Exterior Walls                 | Masonry               |
| Loading                        | Dock or drive-in      |
| Zoning                         | M-1                   |
|                                |                       |