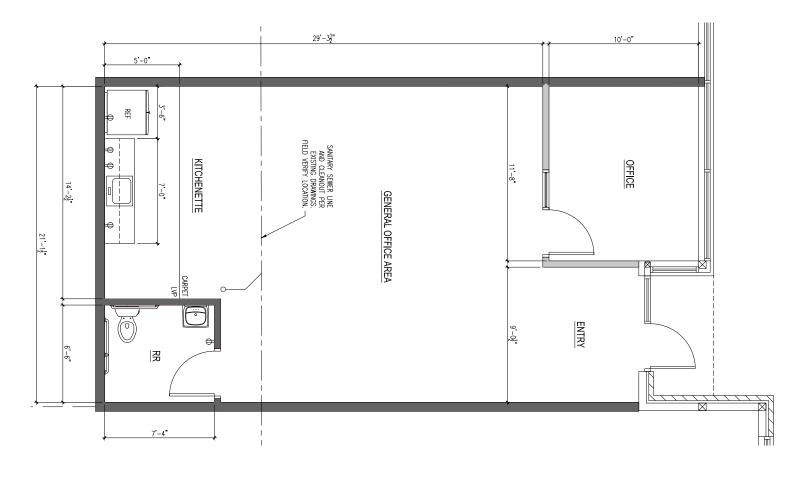

## **Total SF Available:**

890 SF

Private office, open office area, kitchenette, and private restroom **Note:** This space plan is subject to existing field conditions. This drawing is proprietary and the exclusive property of St. John Properties, Inc. Any duplications, distribution, or other unauthorized use is strictly prohibited.