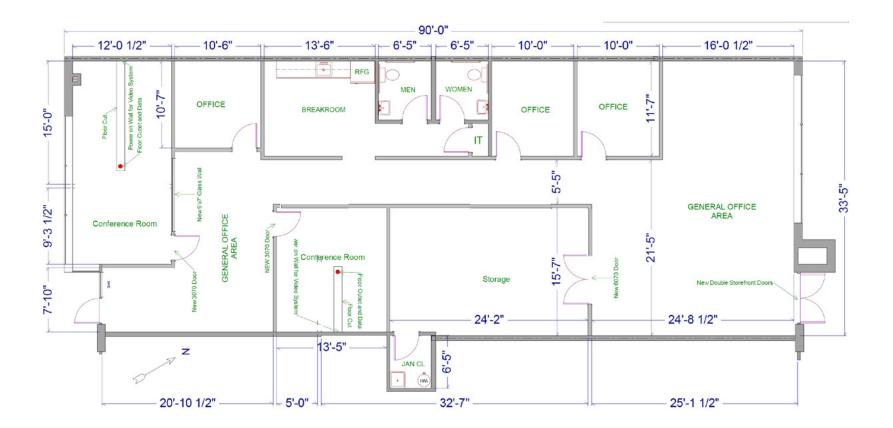

### Madison East Business Center 4602 S. Biltmore Lane | Madison, WI 53718 Suites 101 & 118

**Total SF Available:** 3,125 SF

Private offices (3), large and small conference room, and a large storage area

### CLICK TO VIEW

**Note:** This space plan is subject to existing field conditions. This drawing is proprietary and the exclusive property of St. John Properties, Inc. Any duplications, distribution, or other unauthorized use is strictly prohibited.