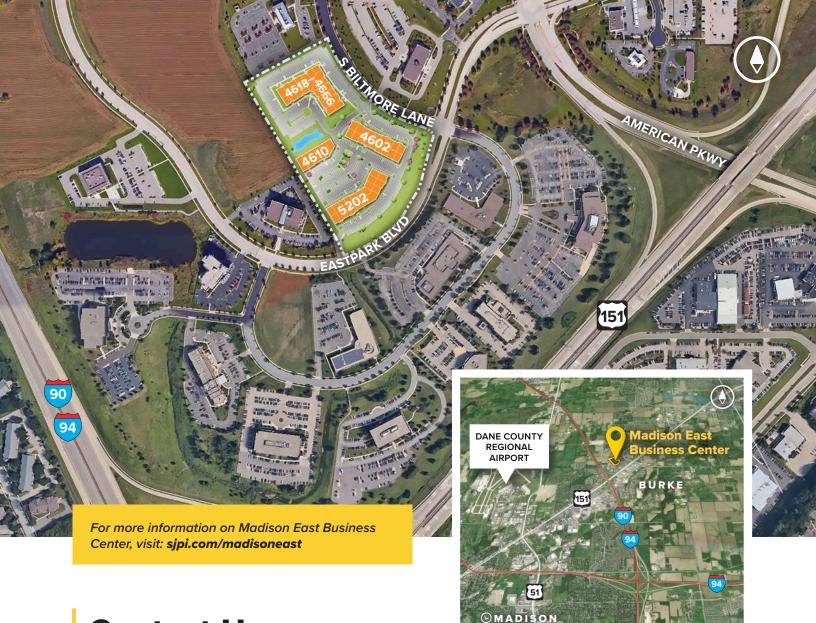

## **Madison East Business Center**

South Biltmore Lane at Eastpark Boulevard Madison, WI 53718

#### **About The Property**

Madison East Business Center consists of four single story office buildings totaling 111,075 square feet designed within a campus-style setting. The center is located within American Center Business Park and is highly visible.

| Single-Story Office/Retail Buildings      |                  |
|-------------------------------------------|------------------|
| 4602 South Biltmore Lane                  | 26,950 SF        |
| 4610 South Biltmore Lane                  | 14,310 SF        |
| 4618–4666 South Biltmore Lane             | 39,290 SF        |
| 5202 Eastpark Boulevard                   | 30,525 SF        |
| Single-Story Office/Retail Specifications |                  |
| Parking                                   | 4.2 per 1,000 SF |
| Heat                                      | Natural Gas      |
| Roof                                      | EPDM rubber      |
| Exterior Walls                            | Masonry          |
| Zoning                                    | SEC              |