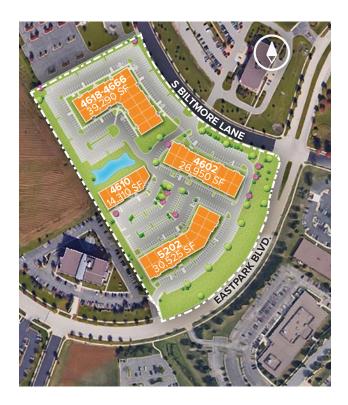

#### **About The Property**

Madison East Business Center consists of four single story office buildings totaling 111,075 square feet designed within a campus-style setting. The center is located within American Center Business Park and is highly visible.

| Single-Story Office/Retail Buildings      |                  |
|-------------------------------------------|------------------|
| 4602 South Biltmore Lane                  | 26,950 SF        |
| 4610 South Biltmore Lane                  | 14,310 SF        |
| 4618–4666 South Biltmore Lane             | 39,290 SF        |
| 5202 Eastpark Boulevard                   | 30,525 SF        |
| Single-Story Office/Retail Specifications |                  |
| Parking                                   | 4.2 per 1,000 SF |
| Heat                                      | Natural Gas      |
| Roof                                      | EPDM rubber      |
| Exterior Walls                            | Masonry          |
| Zoning                                    | SEC              |