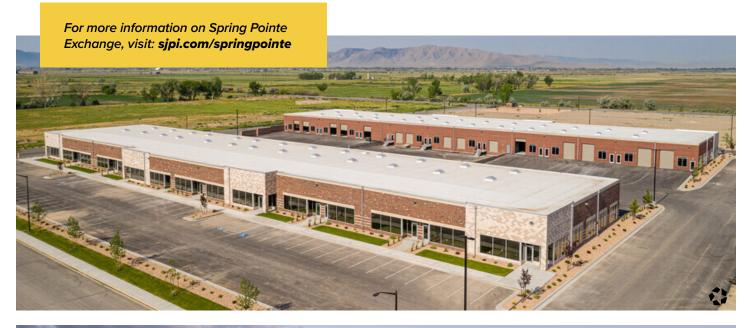

# **About Spring Pointe Exchange**

Spring Pointe Exchange is a 17-acre flex/R&D community located at the intersection of W 550 N and N 2250 W in Springville, Utah.

The unified architecture of St. John Properties' six buildings, comprising over 221,900 square feet of flex/R&D space, provides Spring Pointe Exchange a campus-like business environment. Tenant sizes from 1,800 square feet up to 42,046 square feet of space offer businesses straight-forward, economical and high-utility space in a covenant-protected, well-maintained atmosphere. The flex/ R&D buildings feature 30 foot wide spaces combined with 18-foot ceiling heights, offering maximum flexibility. Free, generous parking is available adjacent to the buildings.