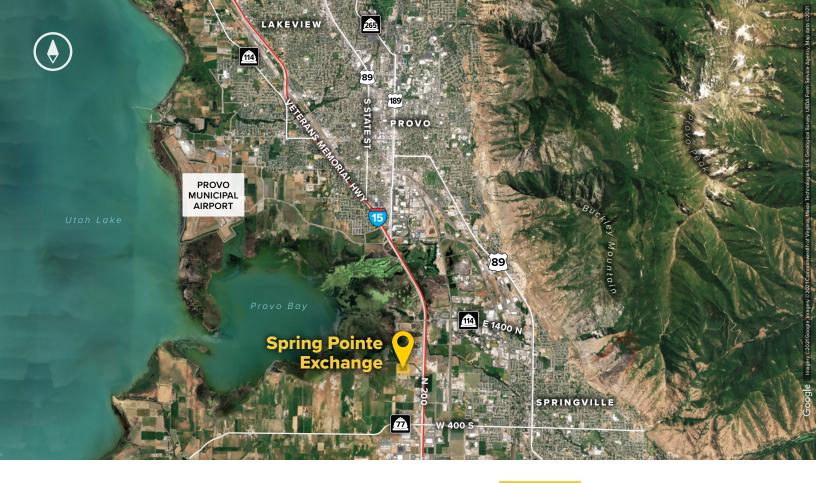

## **Distances to:**

| American Fork, UT                    | 17.5 miles |
|--------------------------------------|------------|
| Interstate 15                        | 1.5 miles  |
| Provo Municipal Airport              | 6 miles    |
| Provo, UT (Downtown)                 | 5 miles    |
| Salt Lake City, UT (Downtown)        | 48 miles   |
| Salt Lake City International Airport | 53 miles   |
| Spanish Fork, UT                     | 5 miles    |