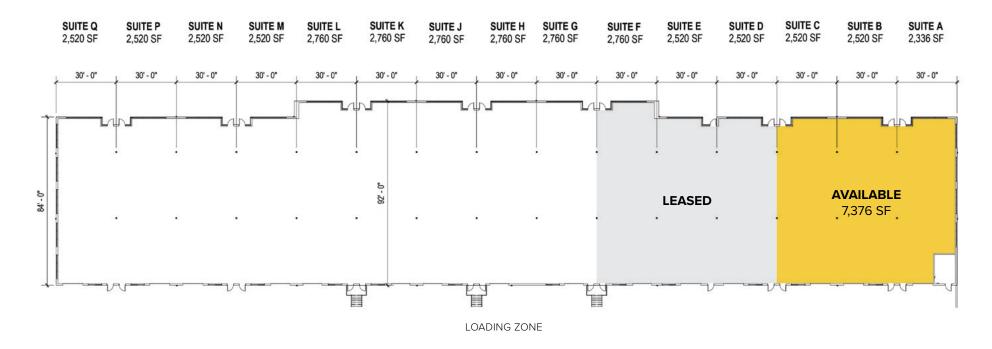

**Spring Pointe Exchange** 683 North 2250 West | Springville, UT 84663 Suites A–C

Total SF Available:

7,376 SF

New flex/R&D with dock and drive-in loading

PARKING

#### Flex/R&D Buildings 683 N 2250 West 39,056 SF 2322 W 500 North 42,046 SF 2388 W 500 North 42,046 SF 2424 W 500 North 39,897 SF 19,800 SF Building D Building E 39,120 SF Flex/R&D Specifications Suite Sizes 1,800 SF up to 42,046 SF **Ceiling Height** 18 ft. clear minimum Dock and drive-in Loading Office Build to suit Parking 4 spaces per 1,000 SF Heat Gas