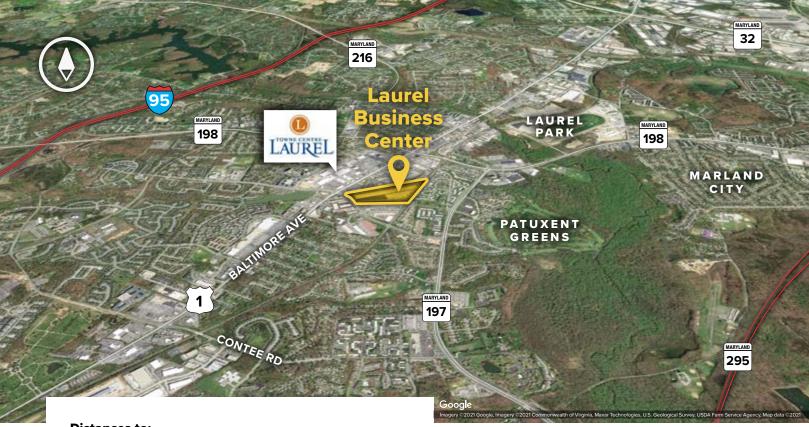

# **About Laurel Business Center**

Laurel Business Center is located in Laurel, off Cherry Lane in Prince George's County, Maryland. The center is composed of two bulk/warehouse buildings totaling 699,450 square feet of space. The buildings feature a wet sprinkler system, steel joists and 6 foot concrete floors.

The business center is situated immediately off Mayland Route 1, and is less than one mile from the Towne Centre at Laurel. The location offers easy access to Interstate 95 and the Baltimore-Washington Parkway (MD 295), within minutes of Fort Meade and BWI Airport, and is halfway between the Baltimore and Washington, D.C. markets.

### **Distances to:**

| Baltimore, MD (Downtown) | 18 miles  |
|--------------------------|-----------|
| BWI Airport              | 12 miles  |
| Fort Meade               | 5 miles   |
| Interstate 95            | 2 miles   |
| Interstate 295           | 2.7 miles |
| Interstate 495           | 8 miles   |
| Interstate 695           | 14 miles  |
| Washington, D.C.         | 17miles   |