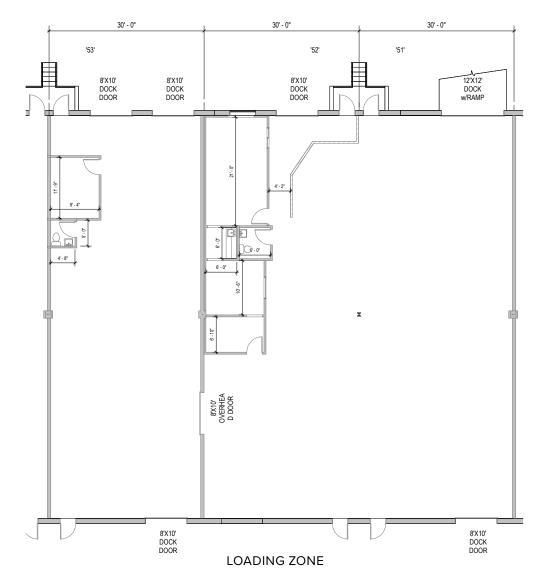

# **Total SF Available:** 7,200 SF

740 sq. ft. office, 6,460 sq. ft. bulk warehouse, 22' clear height, 8'x10' dock doors (3), and 12'x12' dock door with ramp (1)

Note: This space plan is subject to existing field conditions. This drawing is proprietary and the exclusive property of St. John Properties, Inc. Any duplications, distribution, or other unauthorized use is strictly prohibited.