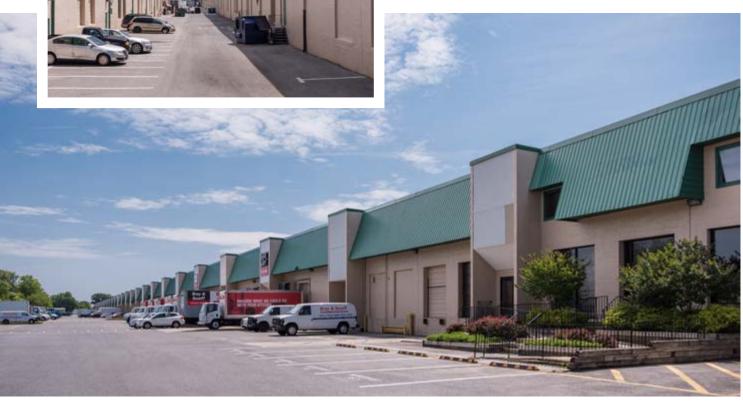

## **Laurel Business Center**

8660 Cherry Lane | Laurel, MD 20707

Suites 51-53

# **Total SF Available:** 7,200 SF

740 sq. ft. office, 6,460 sq. ft. bulk warehouse, 22' clear height, 8'x10' dock doors (3), and 12'x12' dock door with ramp (1)

Note: This space plan is subject to existing field conditions. This drawing is proprietary and the exclusive property of St. John Properties, Inc. Any duplications, distribution, or other unauthorized use is strictly prohibited.

#### LOADING ZONE / PARKING

# **About Laurel Business Center**

Laurel Business Center is located in Laurel, off Cherry Lane in Prince George's County, Maryland. The center is composed of two bulk/warehouse buildings totaling 699,450 square feet of space. The buildings feature a wet sprinkler system, steel joists and 6 foot concrete floors.