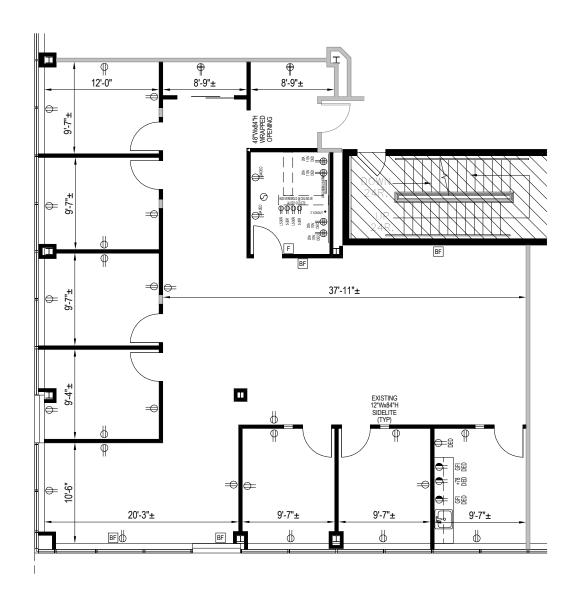

# **Total SF Available:** 2,550 SF

Corner unit, private offices (6) with room for cubicles, small break area

Note: This space plan is subject to existing field conditions. This drawing is proprietary and the exclusive property of St. John Properties, Inc. Any duplications, distribution, or other unauthorized use is strictly prohibited.