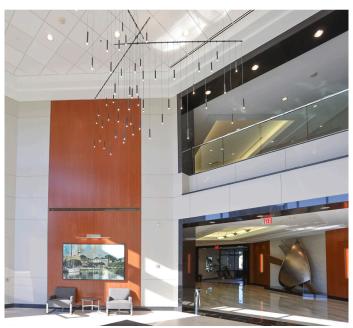

- 33,750 square foot floor plates offer flexibility in design and layout
- Dramatic brick and reflective glass exterior
- Newly renovated two-story lobby
- On-site property management staff
- State-of-the-art energy management system
- Free, generous parking adjacent to building and in two-story parking deck