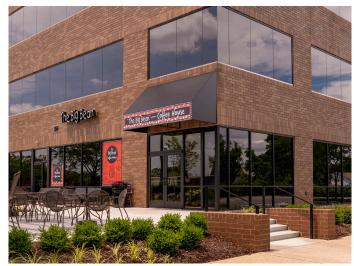

## **About 888 Bestgate**

888 Bestgate is a four-story, 129,940 square foot Class 'A' office building located at the intersection of Bestgate Road and Commerce Park Drive in Annapolis. The building is located within 4 miles of MD Route 50 and less than 3 miles from Interstate 97.

- 33,750 square foot floor plates offer flexibility in design and layout
- Dramatic brick and reflective glass exterior
- Newly renovated two-story lobby
- On-site property management staff
- State-of-the-art energy management system
- Free, generous parking adjacent to building and in two-story parking deck