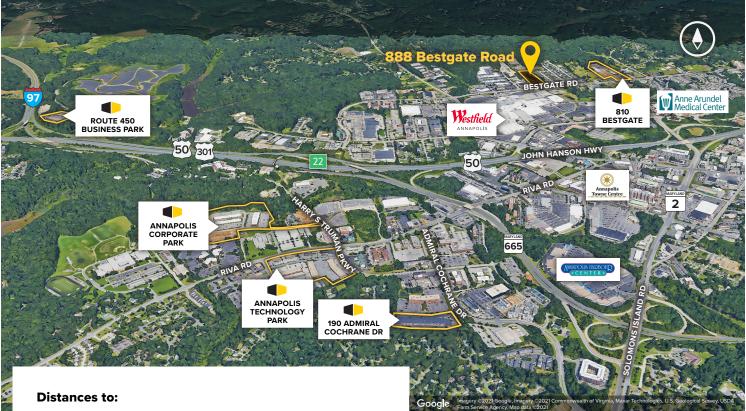

| Annapolis, MD (Downtown)           | 4.5 miles |
|------------------------------------|-----------|
| Annapolis Towne Centre             | 1.2 miles |
| Baltimore, MD (Downtown)           | 27 miles  |
| BWI Airport                        | 20 miles  |
| Interstate 97                      | 1.5 miles |
| Interstate 695 (Baltimore Beltway) | 20 miles  |
| MD 50/301                          | 1 mile    |
| Washington, D.C. (Downtown)        | 29 miles  |
| Westfield Annapolis Mall           | 25 mile   |