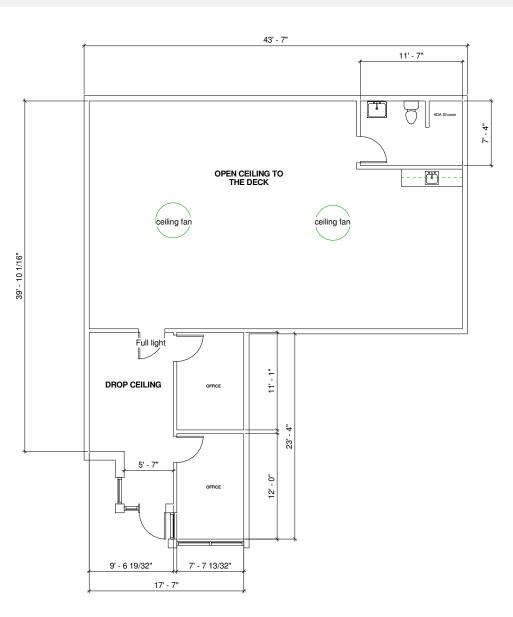

Nelson Road Business Center 4001 Felland Road | Madison, WI 53718 Suite 104

**Total SF Available:** 1,578 SF

2 private offices, open area, and private restroom