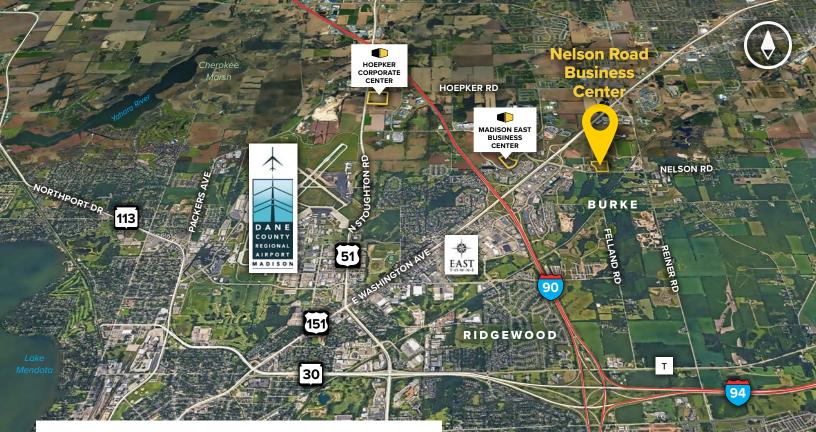

## **About the Property**

Nelson Road Business Center is located at the fareast side of the City of Madison, in Dane County. The business center is one-half mile east of Highway 151 and Nelson Road Intersection and one-half mile north of the Intersection of Highway 151 and I-90, I-39, I-94.

### **Distances to:**

| Dane County Regional Airport | 6.5 miles |
|------------------------------|-----------|
| East Towne Mall              | 2.5 miles |
| Interstate 90                | 3 miles   |
| Interstate 94                | 5 miles   |
| Madison, WI (Downtown)       | 9 miles   |
| Milwaukee, W (Downtown)      | 75 miles  |
| US 51                        | 4 miles   |
| US 151                       | 3 miles   |