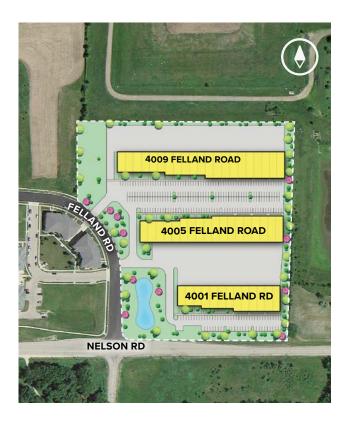

# **Nelson Road Business Center**

4001, 4005 & 4009 Felland Road

Madison, WI 53718

| Flex/R&D/Office Buildings      |                       |
|--------------------------------|-----------------------|
| 4001 Felland Road              | 36,000 SF             |
| 4005 Felland Road              | 49,800 SF             |
| 4009 Felland Road              | 57,900 SF             |
| Flex/R&D/Office Specifications |                       |
| Suite Sizes                    | 2,400 up to 57,900 SF |
| Ceiling Height                 | 16 ft. clear minimum  |
| Parking                        | 220 spaces            |
| Heat                           | Natural Gas           |
| Roof                           | EPDM rubber           |
| Exterior Walls                 | Masonry               |
| Loading                        | Dock or drive-in      |
| Zoning                         | M-1                   |
|                                |                       |