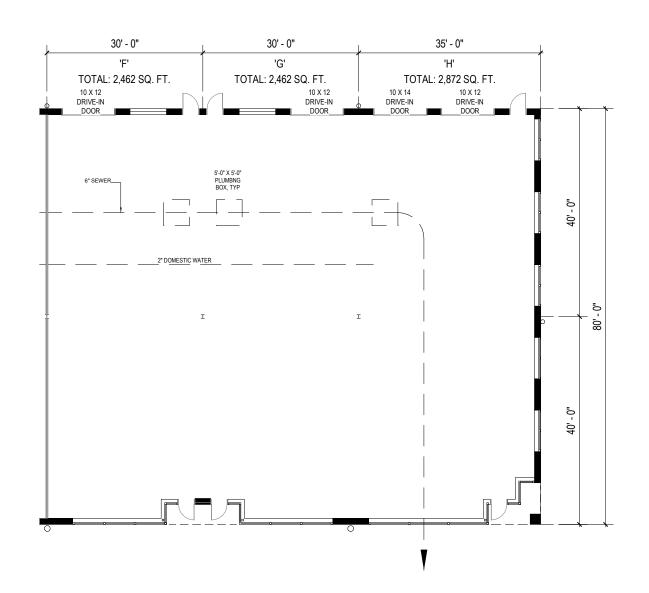

# **Total SF Available:** 7,796 SF

100% warehouse space, drive-in doors (3), 10'x14' drive-in door (1)

Note: This space plan is subject to existing field conditions. This drawing is proprietary and the exclusive property of St. John Properties, Inc. Any duplications, distribution, or other unauthorized use is strictly prohibited.