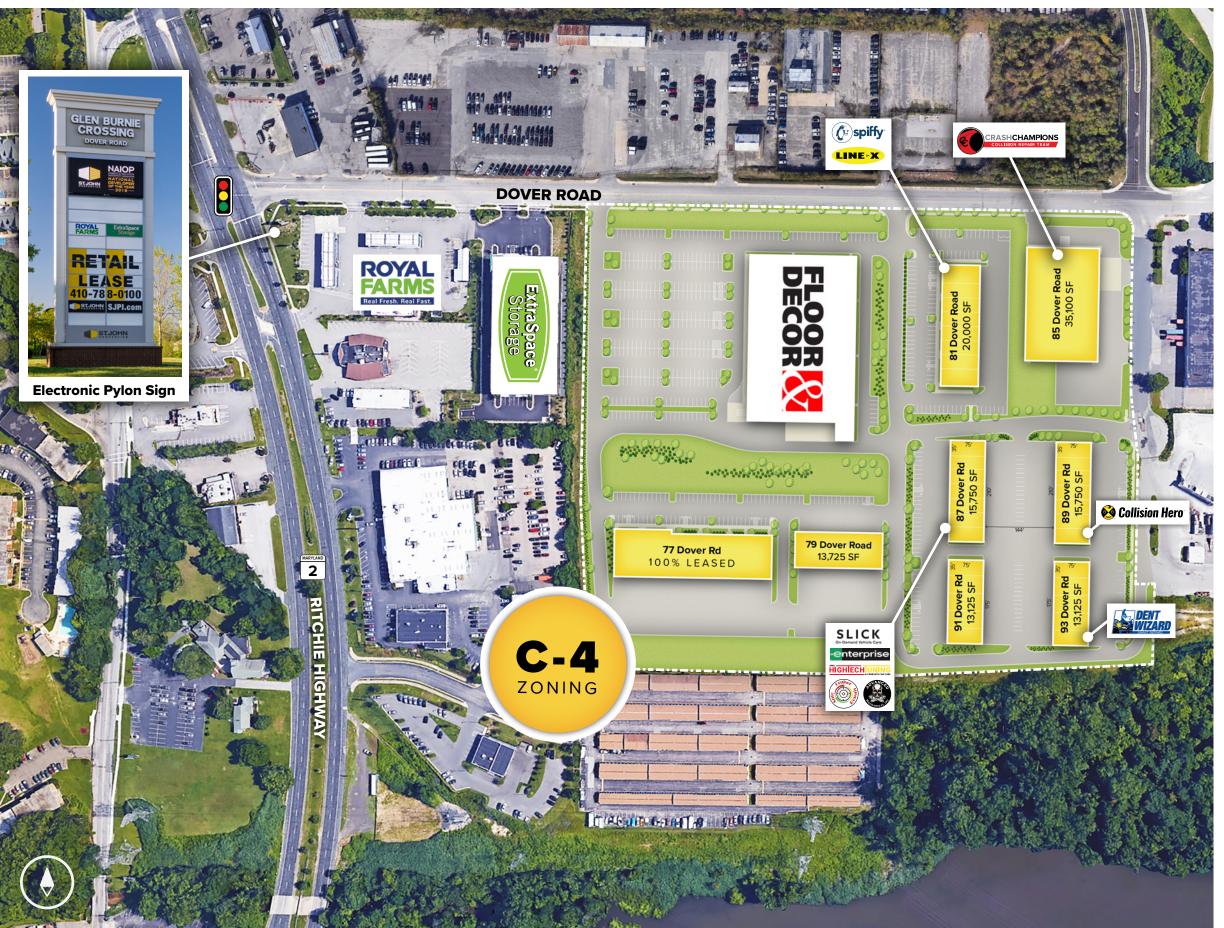

## SITE PLAN

Flex/Retail Buildings

| Automotive/Retail Buildings      |                        |  |
|----------------------------------|------------------------|--|
| 79 Dover Road                    | 13,725 SF              |  |
| 87 Dover Road                    | 15,750 SF              |  |
| 89 Dover Road                    | 15,750 SF              |  |
| 91 Dover Road                    | 13,125 SF              |  |
| 93 Dover Road                    | 13,125 SF              |  |
| Automotive/Retail Specifications |                        |  |
| Suite Sizes                      | 2,625 up to 15,750 SF  |  |
| Ceiling Height                   | 16.5 ft. clear minimum |  |
| Parking                          | 4 spaces per 1,000 SF  |  |
| Heat                             | Gas                    |  |
| Roof                             | TPO                    |  |
| Construction                     | Brick on block         |  |
| Loading                          | Drive-through          |  |
| Zoning                           | C-4                    |  |
|                                  | ·                      |  |

| 77 Dover Road              | 31,320 SF        | LEED DESIGNED |
|----------------------------|------------------|---------------|
| 31 Dover Road              | 20,000 SF        | LEED DESIGNED |
| Flex/Retail Specifications |                  |               |
| Suite Sizes                | Up to 31,320     | SF            |
| Ceiling Height             | 16.5 ft. clear n | ninimum       |
| Parking                    | 4 spaces per 1   | ,000 SF       |
| Heat                       | Gas              |               |
| Roof                       | TPO              |               |
| Construction               | Brick on block   | <             |
| oading.                    | Drive-in         |               |
| Zoning                     | C-4              |               |

| Flex/R&D Building       |                        |  |
|-------------------------|------------------------|--|
| 85 Dover Road           | 35,100 SF              |  |
| Flex/R&D Specifications |                        |  |
| Suite Sizes             | Up to 35,100 SF        |  |
| Ceiling Height          | 16.5 ft. clear minimum |  |
| Parking                 | 4 spaces per 1,000 SF  |  |
| Heat                    | Gas                    |  |
| Roof                    | TPO                    |  |
| Construction            | Brick on block         |  |
| Loading                 | Drive-in               |  |
| Zoning                  | C-4                    |  |
|                         |                        |  |