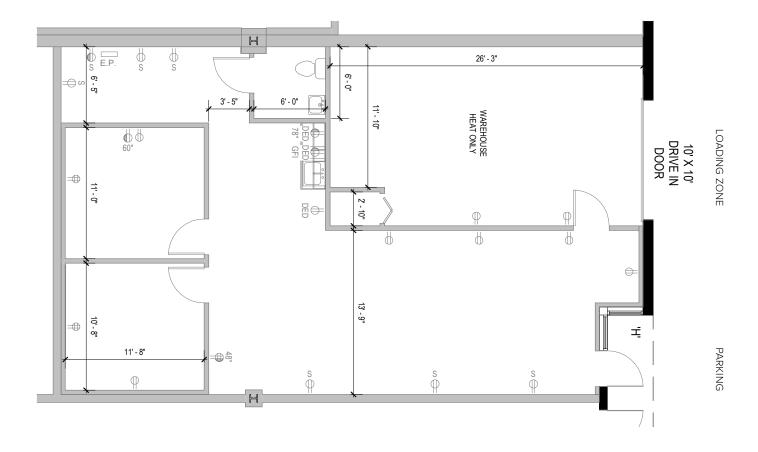

# **Total SF Available:**

1,500 SF

1,000 sq. ft. office, 500 sq. ft. warehouse, two offices, 10'x10' drive-in door (1)

**Note:** This space plan is subject to existing field conditions. This drawing is proprietary and the exclusive property of St. John Properties, Inc. Any duplications, distribution, or other unauthorized use is strictly prohibited.