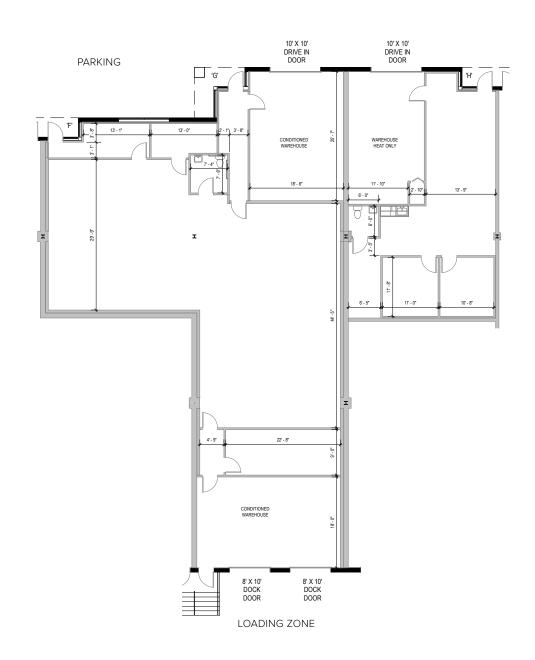

# **Total SF Available:** 5,700 SF

3,901 sq. ft. office, 1,799 sq. ft. warehouse with private offices, 8'x10' dock doors (2), and 10'x10' drive-in doors (2)

**Note:** This space plan is subject to existing field conditions. This drawing is proprietary and the exclusive property of St. John Properties, Inc. Any duplications, distribution, or other unauthorized use is strictly prohibited.