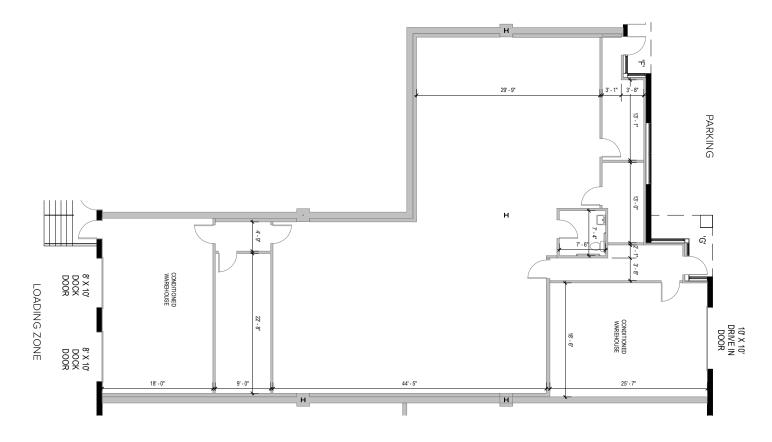

# **Total SF Available:** 4,200 SF

2,901 sq. ft. office, 1,299 sq. ft. warehouse, 8'x10' dock doors (2), and 10'x10' drive-in door (1)

**Note:** This space plan is subject to existing field conditions. This drawing is proprietary and the exclusive property of St. John Properties, Inc. Any duplications, distribution, or other unauthorized use is strictly prohibited.