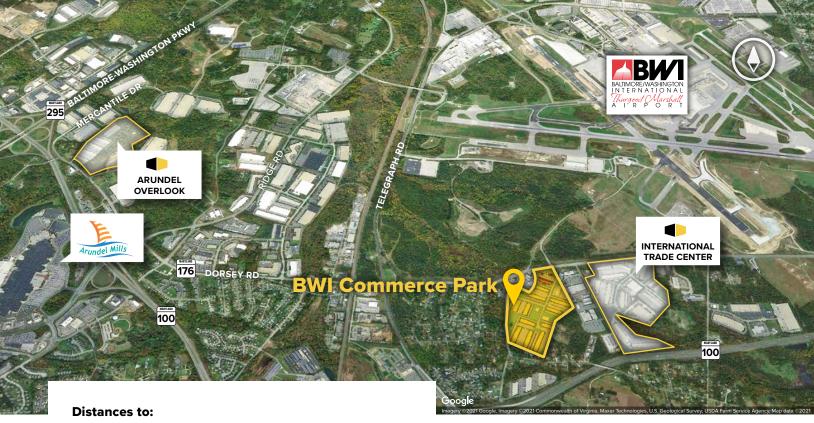

# **About BWI Commerce Park**

BWI Commerce Park is a 40-acre business community conveniently located in Anne Arundel County off MD routes 176 and 100, with easy access to Interstate 95 and Interstate 97, the Baltimore-Washington Parkway (MD Route 295) and MD Route 1. Located directly adjacent to BWI Airport, the 453,660 square foot center offers quick and easy connections to Baltimore and Washington, D.C., as well as Annapolis and Columbia. Amtrak, MARC commuter train, light rail stations, and public bus transportation are in the immediate vicinity, as are a variety of business amenities, hotels, regional shopping centers, and restaurants at all price points.

| Baltimore, MD (Downtown)           | 13 miles |
|------------------------------------|----------|
| BWI Airport                        | 1 mile   |
| Interstate 95                      | 5 miles  |
| Interstate 97                      | 2 miles  |
| Interstate 495 (Capital Beltway)   | 20 miles |
| Interstate 695 (Baltimore Beltway) | 6 miles  |
| MD Route 100                       | 1 mile   |
| MD Route 295                       | 3 miles  |
| Washington, D.C. (Downtown)        | 32 miles |