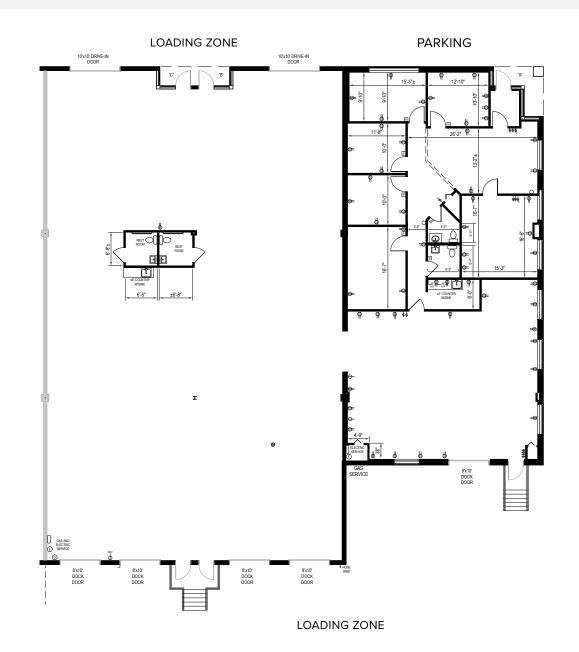

# **Total SF Available:** 9,200 SF

End unit with large open warehouse, dock doors (5), drive-in doors (2), private offices (5), conference room, and kitchenette

**Note:** This space plan is subject to existing field conditions. This drawing is proprietary and the exclusive property of St. John Properties, Inc. Any duplications, distribution, or other unauthorized use is strictly prohibited.