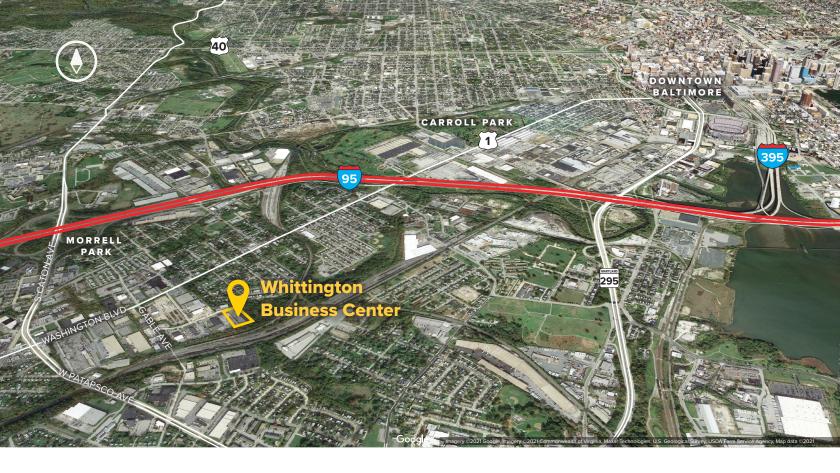

## **About the Property**

Whittington Business Center is a two-building, 38,040 square foot project conveniently located off Washington Blvd. (US Route 1) with easy access to Interstate 95 and the Baltimore Beltway (Interstate 695).

#### **Distances to:**

| Annapolis, MD (Downtown)    | 24 miles |
|-----------------------------|----------|
| Baltimore, MD (Downtown)    | 4 miles  |
| BWI Airport                 | 7 miles  |
| Interstate 95               | 1 mile   |
| Interstate 695              | 2 miles  |
| MD 295                      | 2 miles  |
| Washington, D.C. (Downtown) | 35 miles |