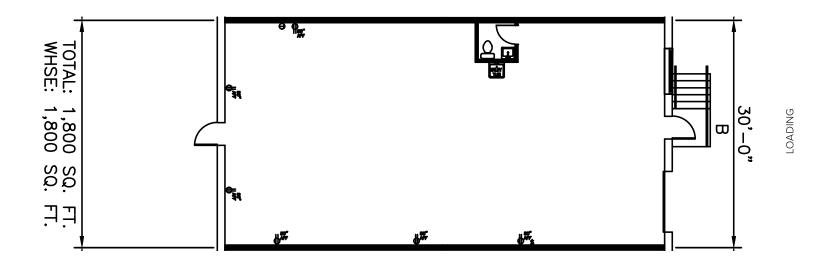

## **Whittington Business Center**

2901 Whittington Avenue | Baltimore, MD 21230

Suite B

#### **Total SF Available:**

1,800 SF

100% warehouse space with an 8'x10' dock door (1)