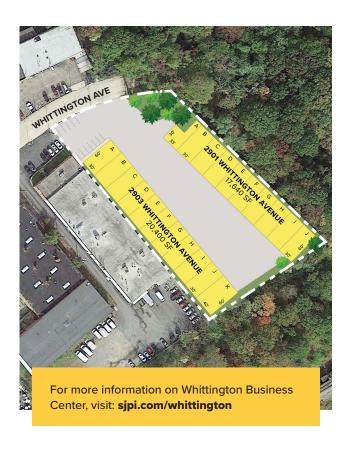

## **About the Property**

Whittington Business Center is a two-building, 38,040 square foot project conveniently located off Washington Blvd. (US Route 1) with easy access to Interstate 95 and the Baltimore Beltway (Interstate 695).

| Flex/R&D Buildings      |                       |
|-------------------------|-----------------------|
| 2901 Whittington Avenue | 17,640 SF             |
| 2903 Whittington Avenue | 20,400 SF             |
| Flex/R&D Specifications |                       |
| Suite Sizes             | 1,800 up to 20,400 SF |
| Ceiling Height          | 16 ft. clear minimum  |
| Offices                 | Built to suit         |
| Heat                    | Gas                   |
| Roof                    | EPDM rubber           |
| Exterior Walls          | Brick on block        |
| Loading                 | Dock or drive-in      |
| Zoning                  | M-2-1                 |