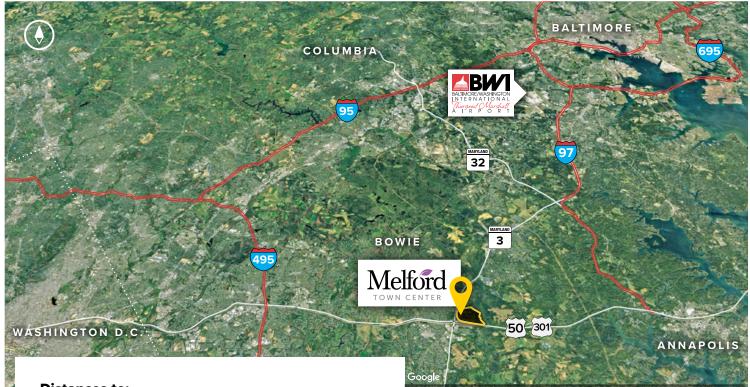

#### **Distances to:**

| Annapolis, MD (Downtown)           | 13 | miles |
|------------------------------------|----|-------|
| Baltimore, MD (Downtown)           | 25 | miles |
| BWI Airport                        | 18 | miles |
| Columbia, MD                       | 25 | miles |
| Interstate 495 (Capital Beltway)   | 8  | miles |
| Interstate 695 (Baltimore Beltway) | 20 | miles |
| Regan National Airport             | 24 | miles |
| Washington, D.C. (Downtown)        | 27 | miles |