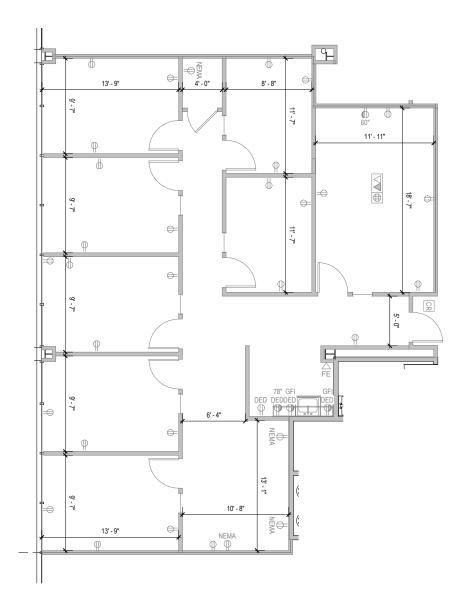

### **Total SF Available:** 1,875 SF

1<sup>st</sup> floor space with private offices (6) and small/medium conference room

**Note:** This space plan is subject to existing field conditions. This drawing is proprietary and the exclusive property of St. John Properties, Inc. Any duplications, distribution, or other unauthorized use is strictly prohibited.