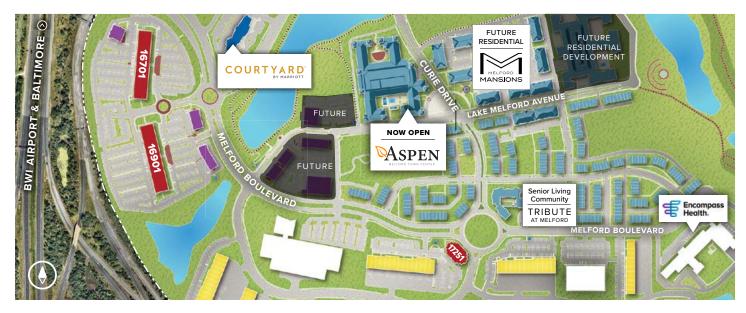

# Multi-Story Office

Class 'A' office space

Melford Town Center includes three Class 'A' multi-story office buildings totaling more than 327,000 square feet of space. Tenant sizes from 1,252 square feet to 150,000 square feet of space offer businesses headquarters-worthy location.

17251 Melford Boulevard

| Multi-Story Class 'A' Office Buildings      |                        |  |  |
|---------------------------------------------|------------------------|--|--|
| 16701 Melford Boulevard                     | 150,000 SF             |  |  |
| 16901 Melford Boulevard                     | 150,000 SF LEED SILVER |  |  |
| 17251 Melford Boulevard                     | 27,526 SF              |  |  |
| Multi-Story Class 'A' Office Specifications |                        |  |  |
| LEED (on select buildings)                  | Core & shell           |  |  |
| Suite Sizes                                 | 1,252 up to 150,000 SF |  |  |
| Ceiling Height                              | 9 ft. clear minimum    |  |  |
| Elevator                                    | Yes                    |  |  |
| Parking                                     | 5 spaces per 1,000 SF  |  |  |
| HVAC                                        | VAV with zone control  |  |  |
| Zoning                                      | EIA                    |  |  |