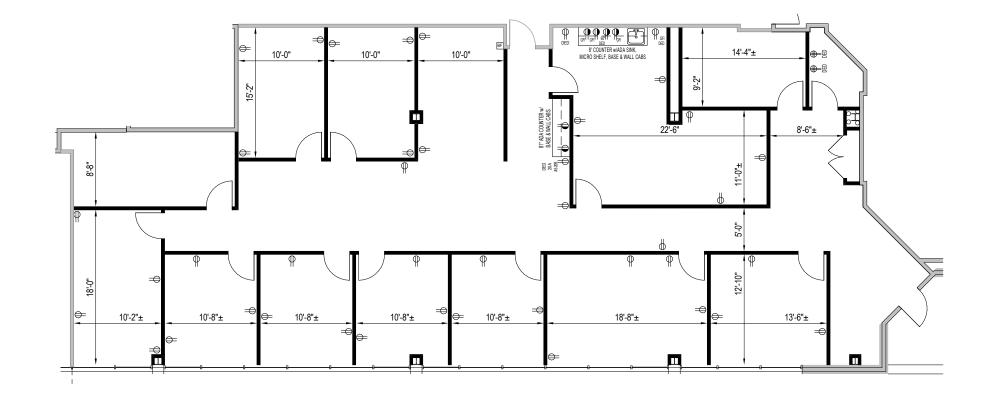

# **Total SF Available:** 3,904 SF

1<sup>st</sup> floor off-lobby suite with private offices (9) and exterior, direct-entry access

**Note:** This space plan is subject to existing field conditions. This drawing is proprietary and the exclusive property of St. John Properties, Inc. Any duplications, distribution, or other unauthorized use is strictly prohibited.