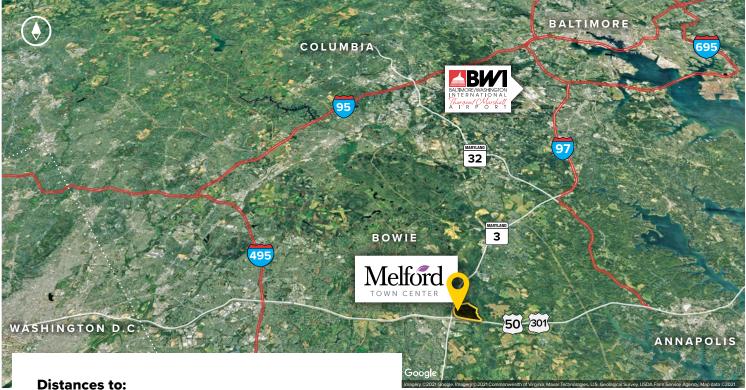

| Annapolis, MD (Downtown)           | 13 miles |
|------------------------------------|----------|
| Baltimore, MD (Downtown)           | 25 miles |
| BWI Airport                        | 18 miles |
| Columbia, MD                       | 25 miles |
| Interstate 495 (Capital Beltway)   | 8 miles  |
| Interstate 695 (Baltimore Beltway) | 20 miles |
| Regan National Airport             | 24 miles |
| Washington, D.C. (Downtown)        | 27 miles |