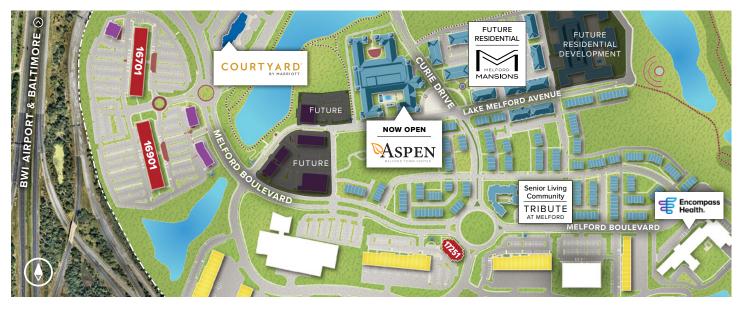

### **Multi-Story Office**

Class 'A' office space

Melford Town Center includes three Class 'A' multi-story office buildings totaling more than 327,000 square feet of space. Tenant sizes from 1,252 square feet to 150,000 square feet of space offer businesses headquarters-worthy location.

17251 Melford Boulevard

| Multi-Story Class 'A' Office Buildings      |                        |
|---------------------------------------------|------------------------|
| 16701 Melford Boulevard                     | 150,000 SF             |
| 16901 Melford Boulevard                     | 150,000 SF LEED SILVER |
| 17251 Melford Boulevard                     | 27,526 SF              |
| Multi-Story Class 'A' Office Specifications |                        |
| LEED (on select buildings)                  | Core & shell           |
| Suite Sizes                                 | 1,252 up to 150,000 SF |
| Ceiling Height                              | 9 ft. clear minimum    |
| Elevator                                    | Yes                    |
| Parking                                     | 5 spaces per 1,000 SF  |
| HVAC                                        | VAV with zone control  |
| Zoning                                      | EIA                    |
|                                             |                        |