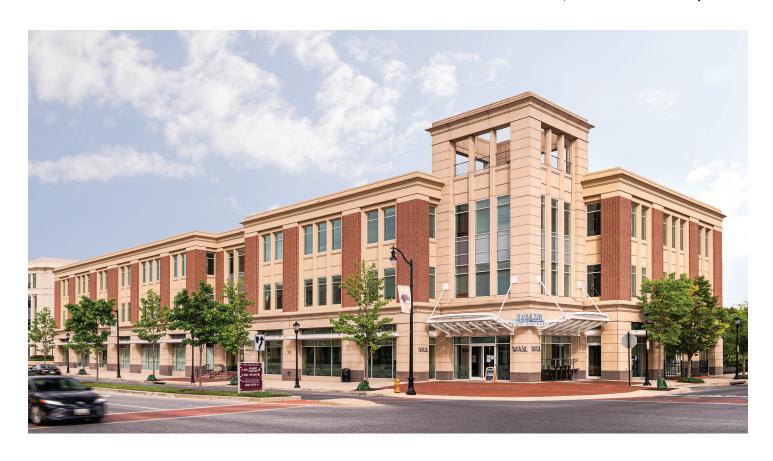

# **8171 Maple Lawn Boulevard**

Three-Story Class 'A' Office • 84,721 Sq. Ft.

| 8171 Maple Lawn Boulevard |                            |
|---------------------------|----------------------------|
| Suite Sizes               | 2,500 up to 84,721 SF      |
| Office                    | Build to suit              |
| Parking                   | 4 spaces per 1,000 SF      |
| Elevator                  | Yes                        |
| HVAC                      | Gas, VAV with zone control |
| Lease Type                | Full Service               |