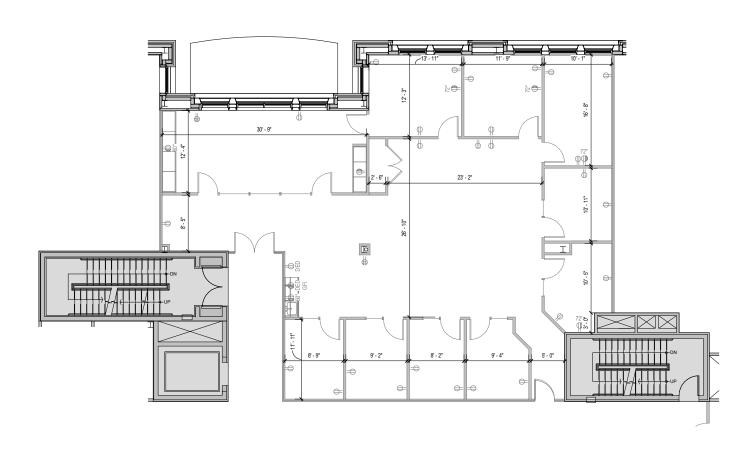

# **Total SF Available:** 3,169 SF

Efficiently designed off-lobby office space

**Note:** This space plan is subject to existing field conditions. This drawing is proprietary and the exclusive property of St. John Properties, Inc. Any duplications, distribution, or other unauthorized use is strictly prohibited.