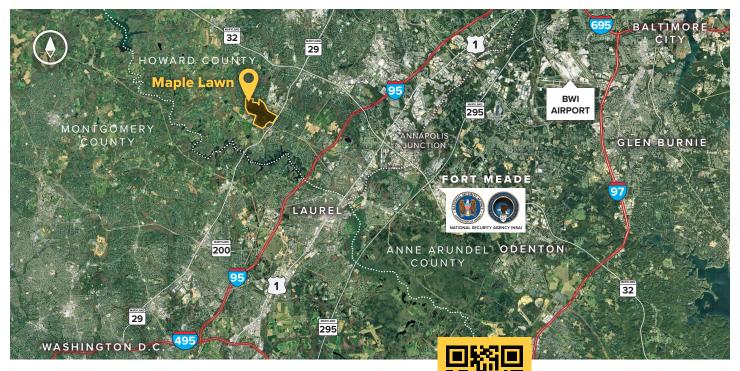

#### **Distances to:**

| AMTRAK/Marc Station at BWI Airport 20 miles   |
|-----------------------------------------------|
| Baltimore, MD (Downtown)                      |
| BWI Airport 19 miles                          |
| Columbia, MD (Downtown) 6 miles               |
| Interstate 95                                 |
| Interstate 495 (Capital Beltway) 10 miles     |
| Interstate 695 (Baltimore Beltway) 16 miles   |
| Intercounty Connector (ICC)/MD 200 4.5 miles  |
| JHU Applied Physics Laboratory 1 mile         |
| MD Route 29 1 mile                            |
| MD 295 (Baltimore-Washington Parkway) 8 miles |
| MD Route 32 2.7 miles                         |
| NSA/Fort Meade                                |

#### **Corporate Headquarters:**

2560 Lord Baltimore Drive, Baltimore, MD 21244 410.788.0100 | SJPI.COM

Scan with your mobile device to take a virtual tour, download floor plans and more!