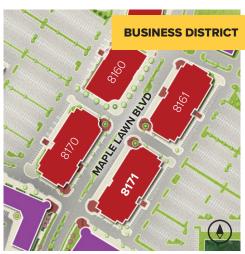

### **Maple Lawn**

8171 Maple Lawn Boulevard | Fulton, MD 20759

Suite 250

# **8171 Maple Lawn Boulevard**

Three-Story Class 'A' Office • 84,721 Sq. Ft.

| 8171 Maple Lawn Boulevard |                            |
|---------------------------|----------------------------|
| Suite Sizes               | 2,500 up to 84,721 SF      |
| Office                    | Build to suit              |
| Parking                   | 4 spaces per 1,000 SF      |
| Elevator                  | Yes                        |
| HVAC                      | Gas, VAV with zone control |
| Lease Type                | Full Service               |