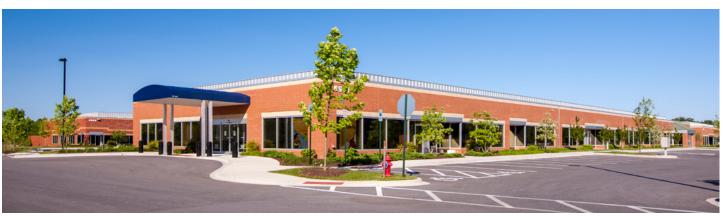

# **Single-Story Office**

## Direct-Entry Office

Single-story office buildings at Liberty Exchange offer direct-entry with 24/7 tenant access. Suites feature 10 ft. ceiling heights with free, on-site parking at a ratio of 5 spaces per 1,000 square feet.

| Single-Story Office Buildings      |                       |
|------------------------------------|-----------------------|
| 5961 Exchange Drive                | 24,480 SF             |
| 5963 Exchange Drive                | 24,480 SF             |
| Future Office A                    | 21,080 SF             |
| Single-Story Office Specifications |                       |
| LEED                               | Gold   Core & shell   |
| Suite Sizes                        | 2,720 up to 24,480 SF |
| Ceiling Height                     | 10 ft. clear minimum  |
| Offices                            | Built to suit         |
| Parking                            | 5 spaces per 1,000 SF |
| Construction                       | Brick on block        |
| Zoning                             | I-R                   |