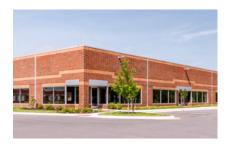

### **Liberty Exchange**

5961 Exchange Drive | Eldersburg, MD 21784

Suites 106-107 & 109

## Direct-Entry Office

Single-story office buildings at Liberty Exchange offer direct-entry with 24/7 tenant access. Suites feature 10 ft. ceiling heights with free, on-site parking at a ratio of 5 spaces per 1,000 square feet.