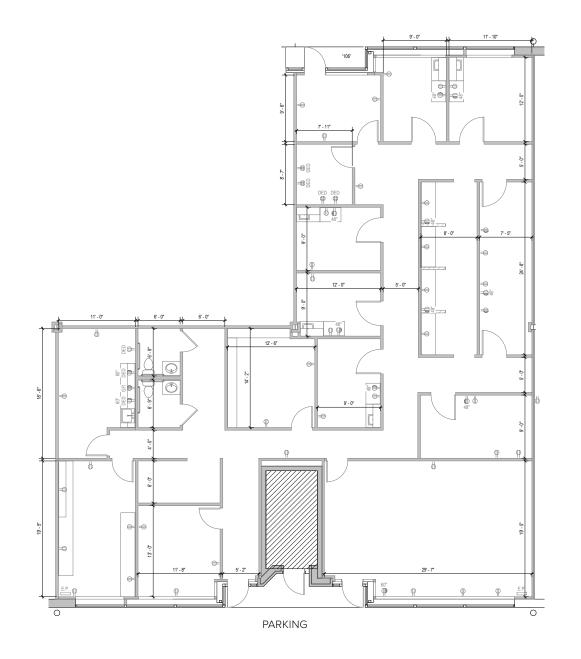

### **Liberty Exchange**

5961 Exchange Drive | Eldersburg, MD 21784

Suites 106-107 & 109

#### **Total SF Available:**

4,080 SF

Medical office space with multiple exam rooms, kitchen, and storage space

**Note:** This space plan is subject to existing field conditions. This drawing is proprietary and the exclusive property of St. John Properties, Inc. Any duplications, distribution, or other unauthorized use is strictly prohibited.