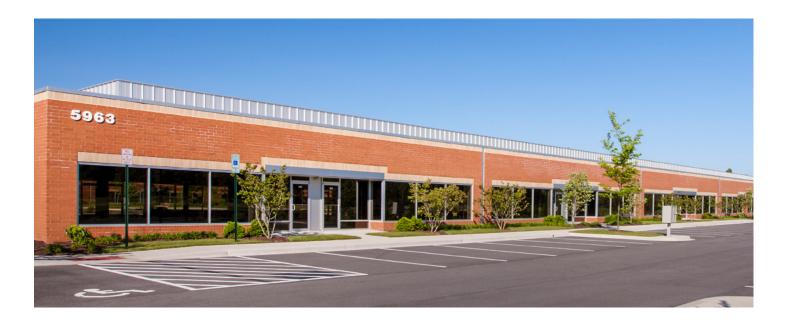

### **Liberty Exchange**

5961 Exchange Drive | Eldersburg, MD 21784

Suites 106-107 & 109

## Direct-Entry Office

Single-story office buildings at Liberty Exchange offer direct-entry with 24/7 tenant access. Suites feature 10 ft. ceiling heights with free, on-site parking at a ratio of 5 spaces per 1,000 square feet.

| Single-Story Office Buildings      |                       |
|------------------------------------|-----------------------|
| 5961 Exchange Drive                | 24,480 SF             |
| 5963 Exchange Drive                | 24,480 SF             |
| Future Office A                    | 21,080 SF             |
| Single-Story Office Specifications |                       |
| LEED                               | Gold   Core & shell   |
| Suite Sizes                        | 2,720 up to 24,480 SF |
| Ceiling Height                     | 10 ft. clear minimum  |
| Offices                            | Built to suit         |
| Parking                            | 5 spaces per 1,000 SF |
| Construction                       | Brick on block        |
| Zoning                             | I-R                   |