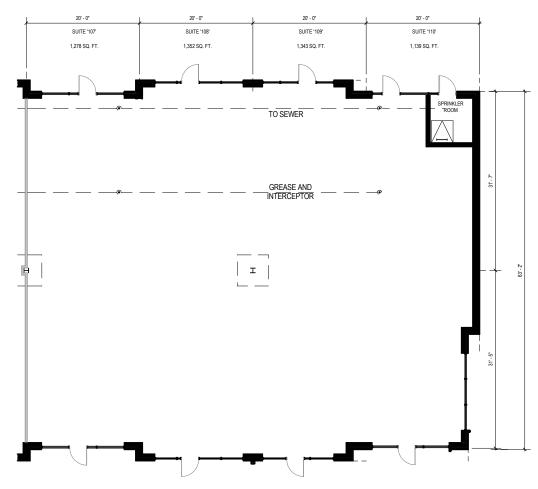

### Greenleigh

**710 Concourse Circle** | Middle River, MD 21220 Suites 107–110

**Total SF Available:** 5,112 SF

CLICK TO VIEW VIRTUAL TOUR

Nice inline retail

**Note:** This space plan is subject to existing field conditions. This drawing is proprietary and the exclusive property of St. John Properties, Inc. Any duplications, distribution, or other unauthorized use is strictly prohibited.