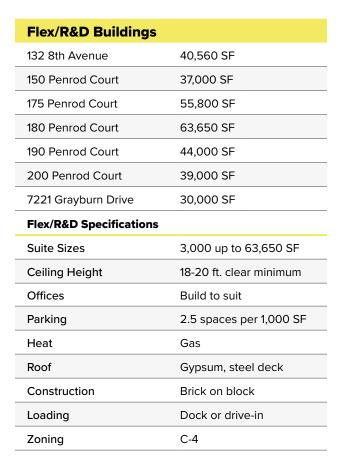

The unified architecture of St. John Properties' seven buildings, comprising more than 310,000 square feet of flex/R&D, offer tenant sizes from 3,000 square feet up to 63,650 square feet of space. Thirty foot wide column spans combined with 18-20 foot ceiling heights offer maximum flexibility.