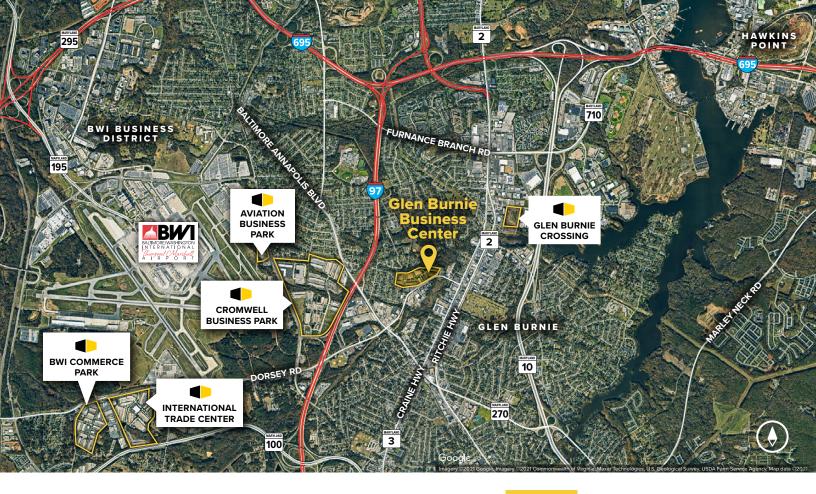

## About Glen Burnie Business Center

Glen Burnie Business Center is a 21-acre mixed-use business community located near the intersection of Dorsey Road and Route 648 (Baltimore-Annapolis Boulevard), less than 3 miles from MD Route 2, Interstate 97, Interstate 695, and BWI Airport.

### **Distances to:**

| Baltimore, MD (Downtown)           | 9 miles   |
|------------------------------------|-----------|
| BWI Airport                        | . 3 miles |
| Interstate 695 (Baltimore Beltway) | . 3 miles |
| Interstate 97                      | 1 mile    |
| Interstate 95                      | . 9 miles |
| MD Route 2                         | 1 mile    |
| Washington, D.C. (Downtown)        | . 34 mile |