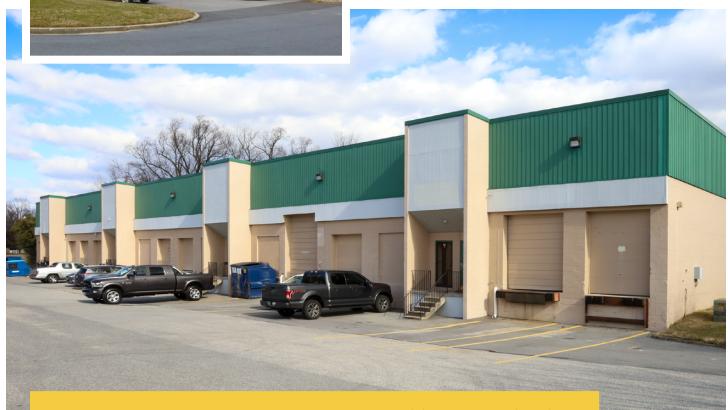

# Glen Burnie Business Center 200 Penrod Court | Glen Burnie, MD 21061 Suite |

PARKING / LOADING

**Total SF Available:** 4,000 SF

3,684 sq. ft. warehouse space with 316 sq. ft. of existing office area, 10'x12' drive-in door (1) and 8'x10' dock door (1)

The unified architecture of St. John Properties' seven buildings, comprising more than 310,000 square feet of flex/R&D, offer tenant sizes from 3,000 square feet up to 63,650 square feet of space. Thirty foot wide column spans combined with 18-20 foot ceiling heights offer maximum flexibility.