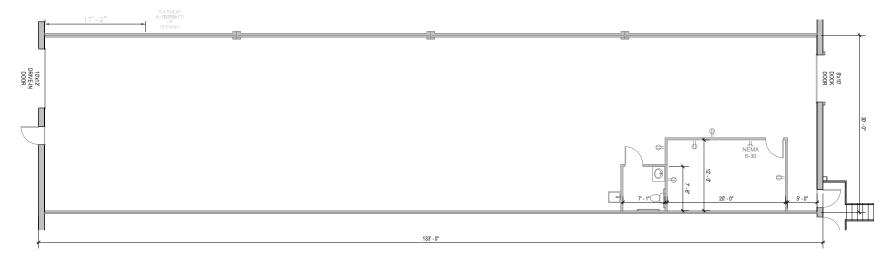

# Glen Burnie Business Center 200 Penrod Court | Glen Burnie, MD 21061 Suite |

PARKING / LOADING

**Total SF Available:** 4,000 SF

3,684 sq. ft. warehouse space with 316 sq. ft. of existing office area, 10'x12' drive-in door (1) and 8'x10' dock door (1)

**Note:** This space plan is subject to existing field conditions. This drawing is proprietary and the exclusive property of St. John Properties, Inc. Any duplications, distribution, or other unauthorized use is strictly prohibited.