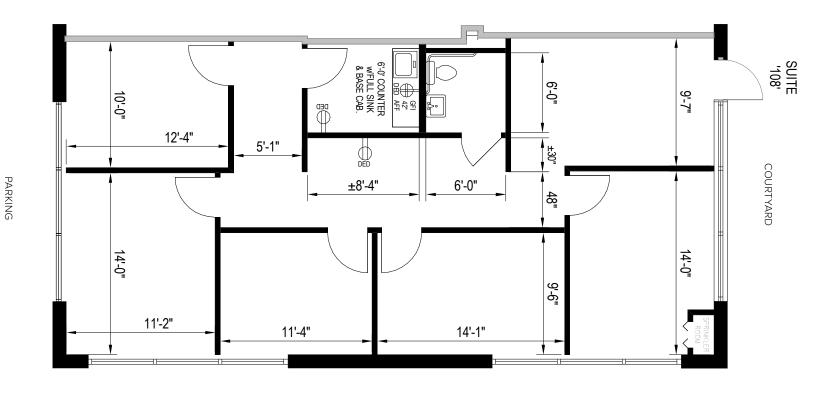

### **Beltway West Corporate Center**

5740 Executive Drive | Catonsville, MD 21228

Suite 108

## **Total SF Available:**

1,250 SF

First floor end unit office space with direct entry, several private offices and conference rooms, break area

Note: This space plan is subject to existing field conditions. This drawing is proprietary and the exclusive property of St. John Properties, inc. Any duplications, distribution, or other unauthorized use is strictly prohibited.