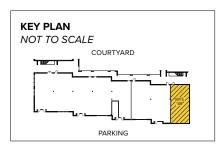

### **Beltway West Corporate Center**

5740 Executive Drive | Catonsville, MD 21228

Suite 108

## **Total SF Available:**

1,250 SF

First floor end unit office space with direct entry, several private offices and conference rooms, break area

Note: This space plan is subject to existing field conditions. This drawing is proprietary and the exclusive property of St. John Properties, inc. Any duplications, distribution, or other unauthorized use is strictly prohibited.