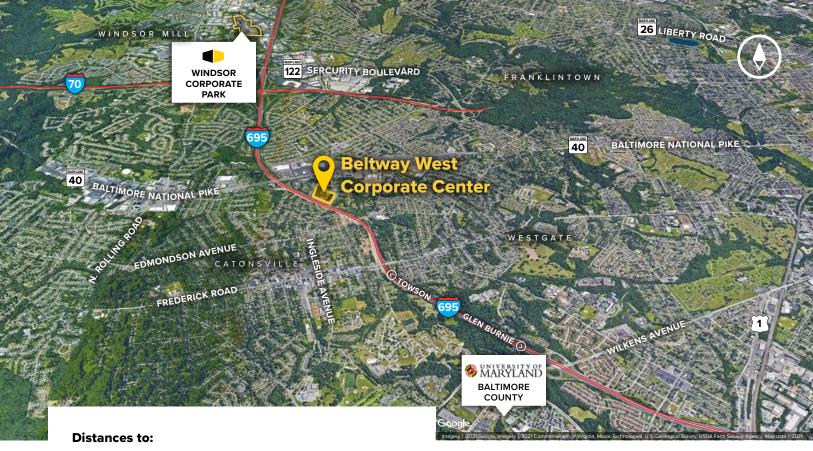

# About Beltway West Corporate Center

Beltway West Corporate Center is comprised of six single-story and two-story office buildings containing 75,400 square feet of space. The campus-style, well-landscaped business park is conveniently positioned between Baltimore National Pike (MD Rt. 40) and Edmondson Avenue in the Catonsville section of Baltimore County.

Convenient to many business amenities, including Westview and Ingleside shopping centers and Catonsville's Frederick Road main street commercial area, the project offers easy access to the Baltimore Beltway (I-695), with rapid connections to downtown Baltimore, Towson, Timonium and BWI Airport.

OR1

Zoning

| Baltimore, MD (Downtown)      | 7 miles  |
|-------------------------------|----------|
| BWI Airport                   | 9 miles  |
| Columbia, MD                  | 9 miles  |
| Ellicott City, MD             | 5 miles  |
| Interstate 70                 | 3 miles  |
| Interstate 95                 | 4 miles  |
| Interstate 695                | 1 mile   |
| Washington, D.C. (Downtown) 3 | 37 miles |