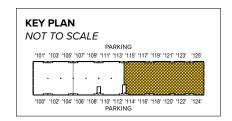

#### **BWI Tech Park**

509 Progress Drive | Linthicum, MD 21090

Suites 114-124

### **Total SF Available:**

15,200 SF

High-end open office, carpet tile, glass and wood paneling

Note: This space plan is subject to existing field conditions. This drawing is proprietary and the exclusive property of St. John Properties, Inc. Any duplications, distribution, or other unauthorized use is strictly prohibited.