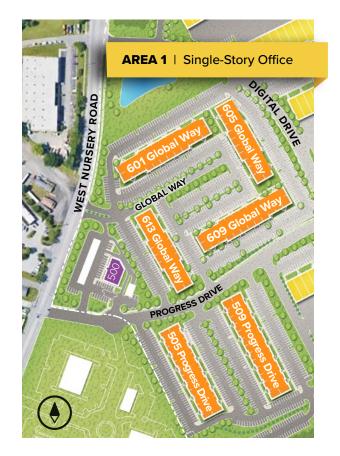

BWI Tech Park contains over 163,260 square feet of single-story office space. Suite sizes range from 2,010 square feet up to 32,400 square feet and offer nine-foot ceiling heights with free, on-site parking. An underground conduit system enables state-of-the-art voice and data connections between buildings, making the site ideal for clients requiring space in multiple locations.

| Single-Story Office Buildings      |                       |  |
|------------------------------------|-----------------------|--|
| 505 Progress Drive                 | 28,800 SF             |  |
| 509 Progress Drive                 | 32,400 SF             |  |
| 601 Global Way                     | 27,670 SF             |  |
| 605 Global Way                     | 23,360 SF             |  |
| 609 Global Way                     | 27,670 SF             |  |
| 613 Global Way                     | 23,360 SF             |  |
| Single-Story Office Specifications |                       |  |
| Suite Sizes                        | 2,010 up to 32,400 SF |  |
| Ceiling Height                     | 9 ft. clear minimum   |  |
|                                    |                       |  |