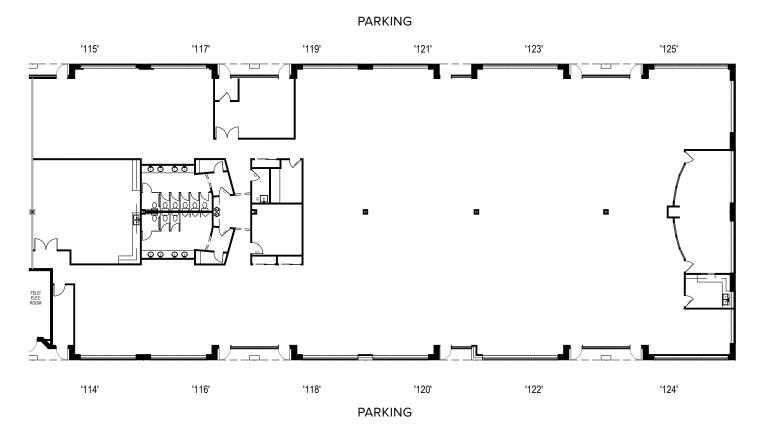

#### **BWI Tech Park**

509 Progress Drive | Linthicum, MD 21090

Suites 114-124

### **Total SF Available:**

15,200 SF

High-end open office, carpet tile, glass and wood paneling

Note: This space plan is subject to existing field conditions. This drawing is proprietary and the exclusive property of St. John Properties, Inc. Any duplications, distribution, or other unauthorized use is strictly prohibited.