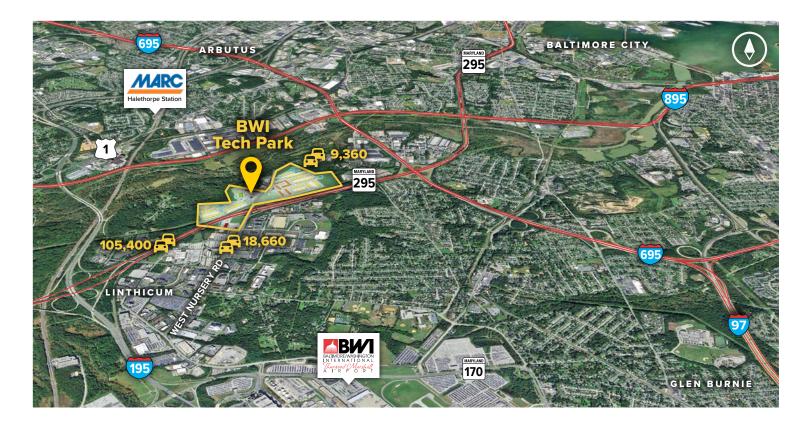

#### **BWI Tech Park**

509 Progress Drive | Linthicum, MD 21090

Suites 114-124

#### **Distances to:**

| Annapolis, MD (Downtown)           | 22 miles |
|------------------------------------|----------|
| Arundel Mills Mall                 | 4 miles  |
| Baltimore, MD (Downtown)           | 8 miles  |
| BWI Airport                        | 2 miles  |
| Columbia, MD                       | 12 miles |
| Interstate 495 (Capital Beltway)   | 19 miles |
| Interstate 695 (Baltimore Beltway) | 3 miles  |
| MD 100                             | 4 miles  |
| MD 295                             | 0.1 mile |