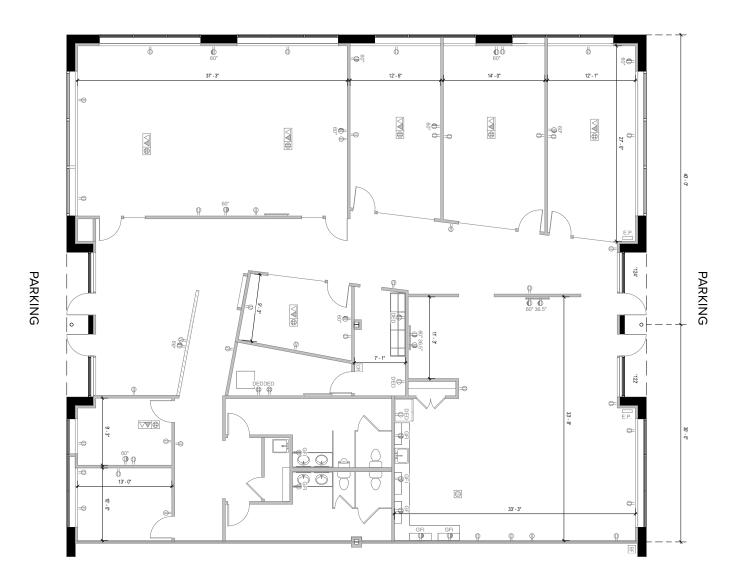

# **TOTAL SF AVAILABLE:** 5,674 SF

Nicely built out and furnished office with large conference room, several meeting/breakout rooms, private offices, and large sit-down break area