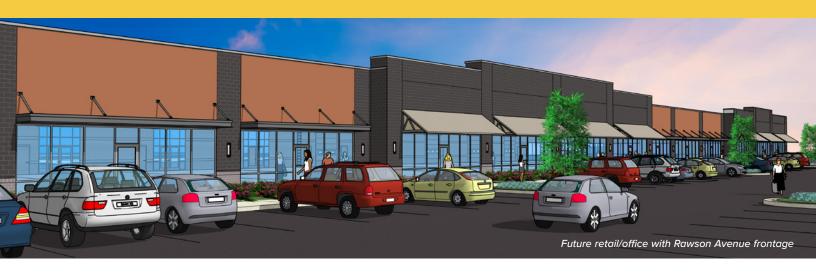

### **About the Property**

Rawson Avenue Business Center II consists of more than 152,800 square feet of office/retail and flex/R&D space. The business center is located just east of E. Rawson Avenue and S. Howell Avenue, just 2 miles east of Interstate 94. The project offers great visibility to the busy Howell Avenue corridor.

| Office/Retail Buildings      |                       |  |
|------------------------------|-----------------------|--|
| Building A                   | 38,280 SF             |  |
| Office/Retail Specifications |                       |  |
| Suite Sizes                  | 2,880 up to 38,280 SF |  |
| Ceiling Height               | 16 ft. clear minimum  |  |
| Parking                      | 4 per 1,000 SF        |  |
| Heat                         | Natural Gas           |  |
| Construction                 | Masonry               |  |
| Loading                      | Dock or drive-in      |  |
| Zoning                       | LM-1 PUD              |  |