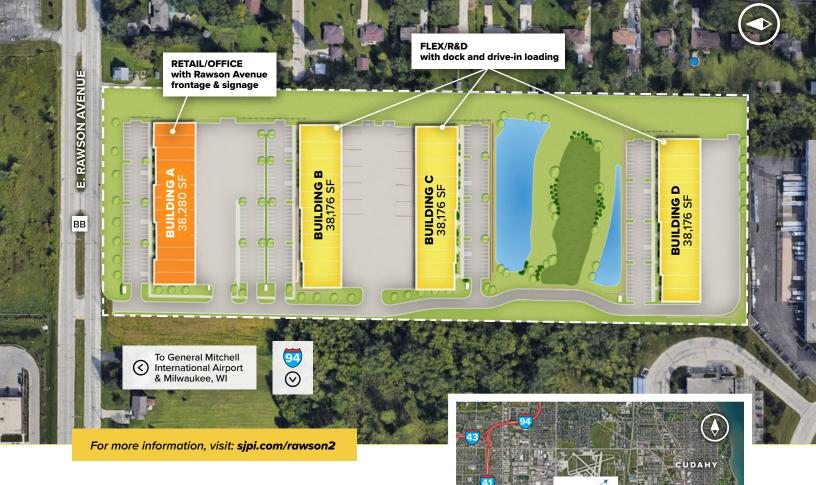

### **About the Property**

Rawson Avenue Business Center II consists of more than 152,800 square feet of office/retail and flex/R&D space. The business center is located just east of E. Rawson Avenue and S. Howell Avenue, just 2 miles east of Interstate 94. The project offers great visibility to the busy Howell Avenue corridor.

| Office/Retail Buildings      |                       |  |
|------------------------------|-----------------------|--|
| Building A                   | 38,280 SF             |  |
| Office/Retail Specifications |                       |  |
| Suite Sizes                  | 2,880 up to 38,280 SF |  |
| Ceiling Height               | 16 ft. clear minimum  |  |
| Parking                      | 4 per 1,000 SF        |  |
| Heat                         | Natural Gas           |  |
| Construction                 | Masonry               |  |
| Loading                      | Dock or drive-in      |  |
| Zoning                       | LM-1 PUD              |  |

Future flex/R&D with dock/drive-in loading

| Flex/R&D Buildings      |                       |
|-------------------------|-----------------------|
| Building B              | 38,176 SF             |
| Building C              | 38,176 SF             |
| Building D              | 38,176 SF             |
| Flex/R&D Specifications |                       |
| Suite Sizes             | 2,944 up to 38,176 SF |
| Ceiling Height          | 18 ft. clear minimum  |
| Parking                 | 4 per 1,000 SF        |
| Heat                    | Natural Gas           |
| Construction            | Masonry               |
| Loading                 | Dock or drive-in      |
| Zoning                  | LM-1 PUD              |

### **Distances to:**

| General Mitchell International Airport | 3 miles    |
|----------------------------------------|------------|
| Interstate 43                          | 5 miles    |
| Interstate 94                          | 2 miles    |
| Madison, WI (Downtown)                 | 86 miles   |
| Milwaukee, WI (Downtown)               | 10.5 miles |
| Waukesha, WI (Downtown)                | 24 miles   |