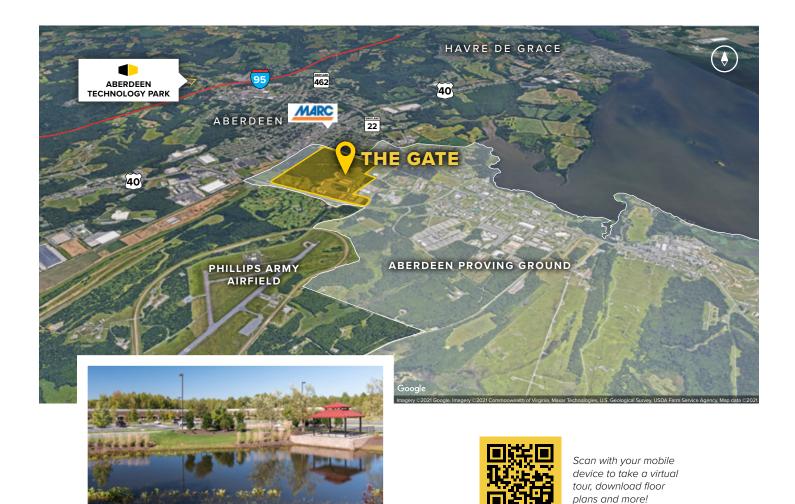

The GATE 6190 Guardian Gateway | Aberdeen Proving Ground, MD 21005 Suites 200-295

**Total SF Available:** 25,248 SF

Full floor availability

CLICK TO VIEW

**Note:** This space plan is subject to existing field conditions. This drawing is proprietary and the exclusive property of St. John Properties, Inc. Any duplications, distribution, or other unauthorized use is strictly prohibited.

- Seven three-story, Class 'A' office buildings
- Abundant free surface parking
- Sleek and modern Class 'A' lobbies
- Glass and brick exteriors constructed to Anti-Terrorism-Force-Protection (ATFP) Standards
- Virtually column-free construction floor-plates