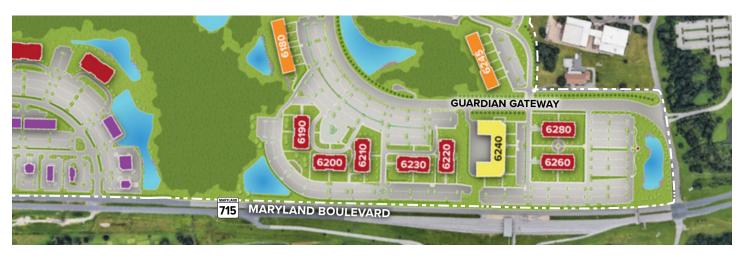

The GATE 6190 Guardian Gateway | Aberdeen Proving Ground, MD 21005 Suites 200-295

**Total SF Available:** 25,248 SF

Full floor availability

CLICK TO VIEW

**Note:** This space plan is subject to existing field conditions. This drawing is proprietary and the exclusive property of St. John Properties, Inc. Any duplications, distribution, or other unauthorized use is strictly prohibited.

| Three-Story Office Building       |                       |               |
|-----------------------------------|-----------------------|---------------|
| 6190 Guardian Gateway             | 75,000 SF             | LEED SILVER   |
| 6200 Guardian Gateway             | 75,000 SF             | LEED SILVER   |
| 6210 Guardian Gateway             | 75,000 SF             | LEED SILVER   |
| 6220 Guardian Gateway             | FUTURE                | LEED DESIGNED |
| 6230 Guardian Gateway             | FUTURE                | LEED DESIGNED |
| 6260 Guardian Gateway             | 74,321 SF             | LEED SILVER   |
| 6280 Guardian Gateway             | 74,334 SF             | LEED SILVER   |
| Multi-Story Office Specifications |                       |               |
| LEED                              | Core & shell          |               |
| Suite Sizes                       | 1,252 up to 75,000 SF |               |
| Ceiling Height                    | 10 ft. clear minimum  |               |
| Parking                           | 5 spaces per 1,000 SF |               |
| Exterior                          | ATFP                  |               |
| Elevator                          | Yes                   |               |