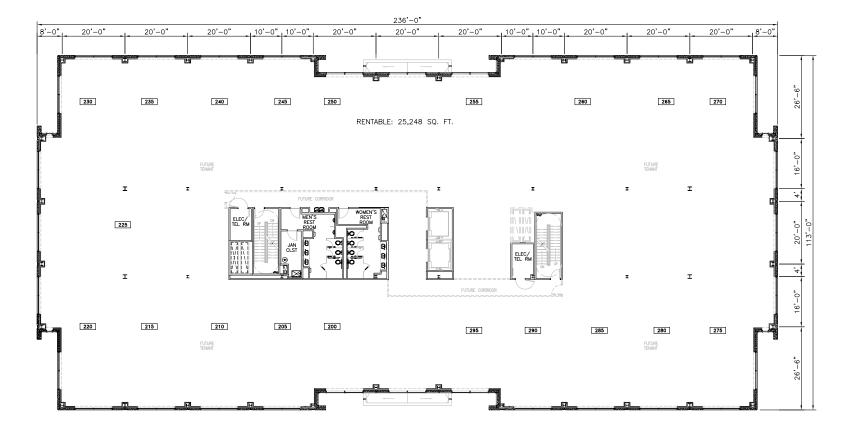

The GATE 6190 Guardian Gateway | Aberdeen Proving Ground, MD 21005 Suites 200-295

**Total SF Available:** 25,248 SF

Full floor availability

CLICK TO VIEW

**Note:** This space plan is subject to existing field conditions. This drawing is proprietary and the exclusive property of St. John Properties, Inc. Any duplications, distribution, or other unauthorized use is strictly prohibited.