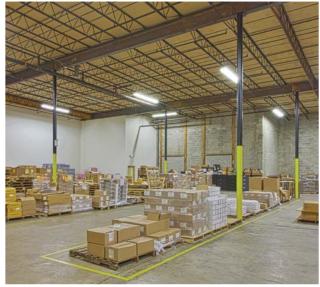

**Pictured left:** Interior warehouse space with 22 ft. clear height; **Pictured bottom:** 9520 Gerwig Lane exterior with loading docks

Scan with your mobile device to take a virtual tour, download floor plans and more!