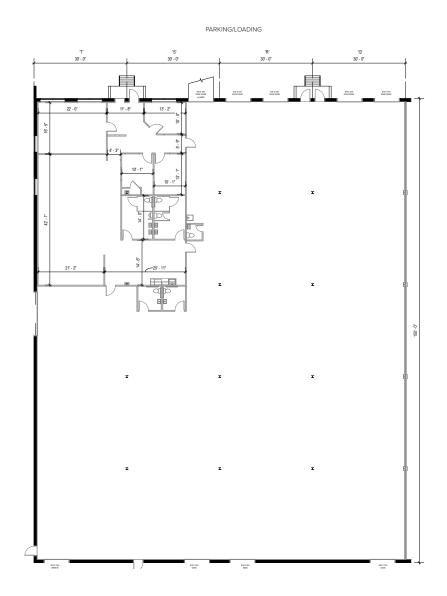

## Total SF Available:

18,000 SF

2,879 sq. ft. office, end unit, 4 dock doors and a drive-in door

**Note:** This space plan is subject to existing field conditions. This drawing is proprietary and the exclusive property of St. John Properties, Inc. Any duplications, distribution, or other unauthorized use is strictly prohibited.