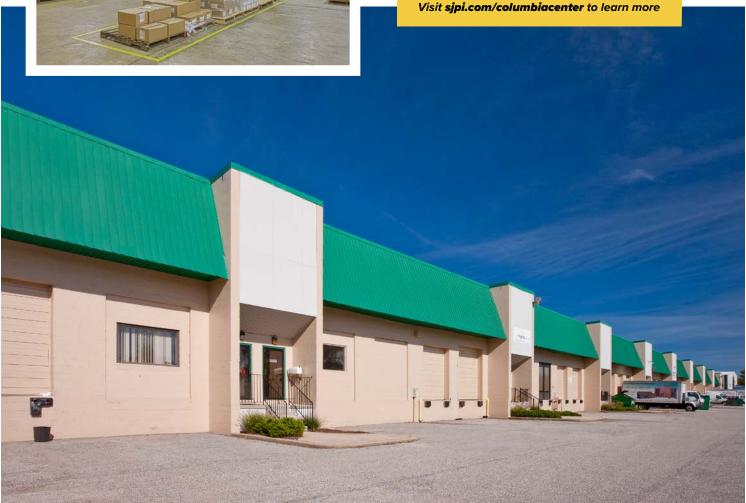

### **About Columbia Center**

Columbia Center is a two-building project offering more than 220,000 square feet of warehouse space in Columbia, MD. The Howard County project is conveniently located near Interstate 95 and MD routes 29 and 32, offering rapid connections to Baltimore, Washington, D.C. and points along the mid-Atlantic corridor.

Convenient front-loading dock loading 22 ft clear heights for maximum warehouse use.

**Pictured left:** Interior warehouse space with 22 ft. clear height; **Pictured bottom:** 9520 Gerwig Lane exterior with loading docks

Scan with your mobile device to take a virtual tour, download floor plans and more!