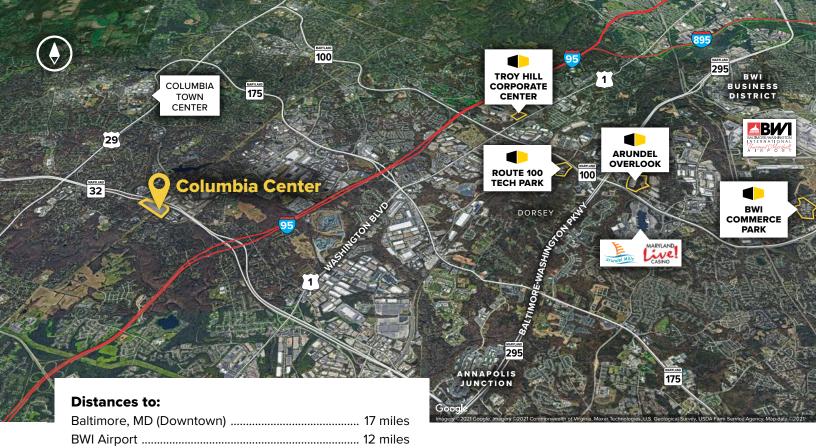

### **About Columbia Center**

Columbia Center is a two-building project offering more than 220,000 square feet of warehouse space in Columbia, MD. The Howard County project is conveniently located near Interstate 95 and MD routes 29 and 32, offering rapid connections to Baltimore, Washington, D.C. and points along the mid-Atlantic corridor.

# **Contact Us**

For additional leasing information or to schedule a tour, contact:

Columbia, MD (Downtown) ...... 6 miles

Fort Meade ...... 8 miles

MD Route 29 ...... 2.5 miles

MD Route 175 ...... 2.5 miles

MD Route 295 ...... 5 miles Interstate 95 ...... 2 miles Interstate 695 ...... 12 miles US Route 1 ...... 3 miles 