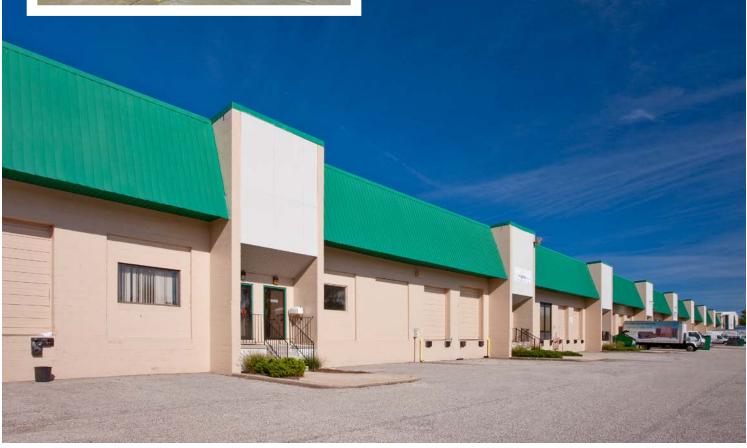

## **About Columbia Center**

Columbia Center is a two-building project offering more than 220,000 square feet of warehouse space in Columbia, MD. The Howard County project is conveniently located near Interstate 95 and MD routes 29 and 32, offering rapid connections to Baltimore, Washington, D.C. and points along the mid-Atlantic corridor.

Convenient front-loading dock loading 22 ft clear heights for maximum warehouse use.

**Pictured left:** Interior warehouse space with 22 ft. clear height; **Pictured bottom:** 9520 Gerwig Lane exterior with loading docks

Visit sjpi.com/columbiacenter to learn more

| Baltimore, MD (Downtown) | 17 miles  |
|--------------------------|-----------|
| BWI Airport              | 12 miles  |
| Columbia, MD (Downtown)  | 6 miles   |
| Fort Meade               | 8 miles   |
| MD Route 29              | 2.5 miles |
| MD Route 175             | 2.5 miles |
| MD Route 295             | 5 miles   |
| Interstate 95            | 2 miles   |
| Interstate 695           | 12 miles  |
| US Route 1               | 3 miles   |
| Washington, D.C          | 26 mile   |