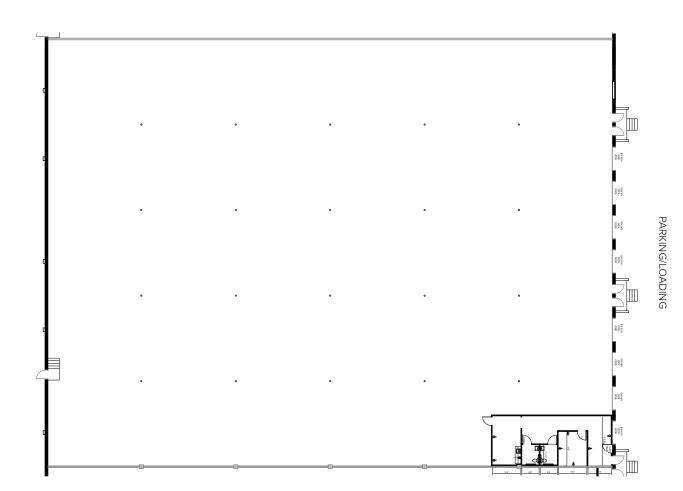

410.788.0100 | SJPI.COM

Columbia Center 9475 Gerwig Lane | Columbia, MD 21046 Suites J-N

**Total SF Available:** 30,000 SF

1,000 sq. ft. office, 8'x8' dock doors (6), and 22' clearance

**Note:** This space plan is subject to existing field conditions. This drawing is proprietary and the exclusive property of St. John Properties, Inc. Any duplications, distribution, or other unauthorized use is strictly prohibited.