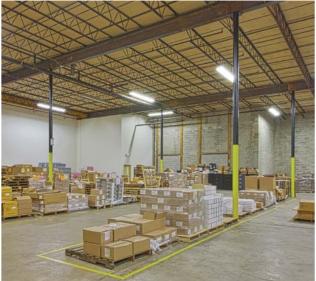

Convenient front-loading dock loading 22 ft clear heights for maximum warehouse use.

**Pictured left:** Interior warehouse space with 22 ft. clear height; **Pictured bottom:** 9520 Gerwig Lane exterior with loading docks

Visit sjpi.com/columbiacenter to learn more

| Baltimore, MD (Downtown) | 17 miles  |
|--------------------------|-----------|
| BWI Airport              | 12 miles  |
| Columbia, MD (Downtown)  | 6 miles   |
| Fort Meade               | 8 miles   |
| MD Route 29              | 2.5 miles |
| MD Route 175             | 2.5 miles |
| MD Route 295             | 5 miles   |
| Interstate 95            | 2 miles   |
| Interstate 695           | 12 miles  |
| US Route 1               | 3 miles   |
| Washington, D.C          | 26 mile   |