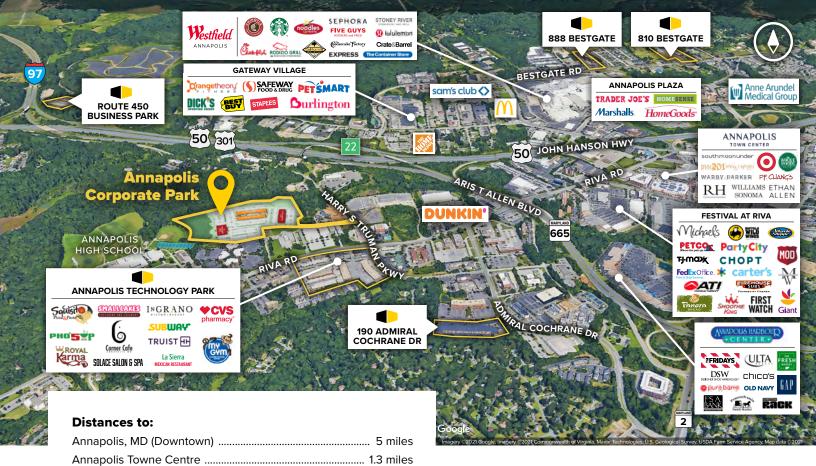

# **About Annapolis Corporate Park**

Annapolis Corporate Park is located directly off Harry S. Truman Parkway near the intersection of Riva Road, immediately south of MD Route 50.

The park is immediately adjacent to Anne Arundel County government offices, within a short walk of numerous amenities, including Subway, Squisito Pizza & Pasta, Corner Café, CVS, Truist Bank, and more.

Annapolis Corporate Park is just five miles from downtown Annapolis, with quick connections to Baltimore, Columbia, and DC markets, as well as BWI Airport.

**Below, From Top to Bottom:** Interior lobby of 181 Harry S. Truman Parkway; Courtyard amenity at Annapolis Corporate Park

## **Contact Us**

For additional leasing information or to schedule a tour, contact:

Anne Arundel Medical Center ...... 2.3 miles

BWI Airport ...... 22 miles

Interstate 97 ...... 2.5 miles Interstate 495 (Capital Beltway) ...... 18 miles Washington, D.C. (Downtown) ...... 31 miles

Westfield Annapolis Mall ...... 1.8 miles