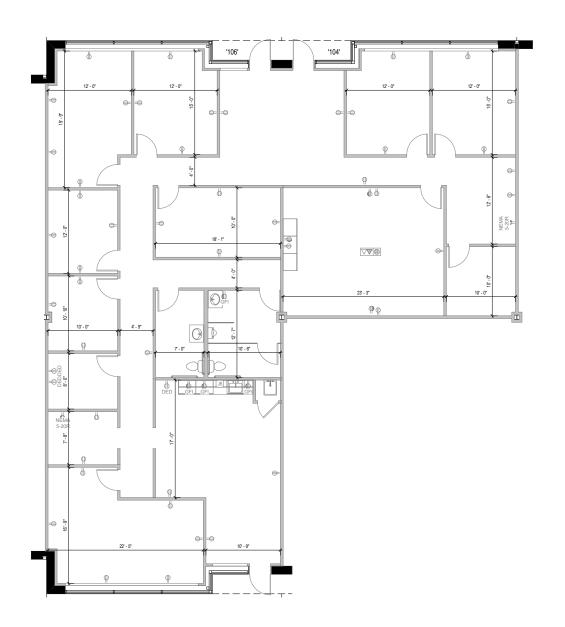

### **Annapolis Corporate Park**

185 Harry S. Truman Parkway | Annapolis, MD 21401

Suites 104-106

## **Total SF Available:** 4,134 SF

Multiple private offices with large conference room and break area

**Note:** This space plan is subject to existing field conditions. This drawing is proprietary and the exclusive property of St. John Properties, Inc. Any duplications, distribution, or other unauthorized use is strictly prohibited.