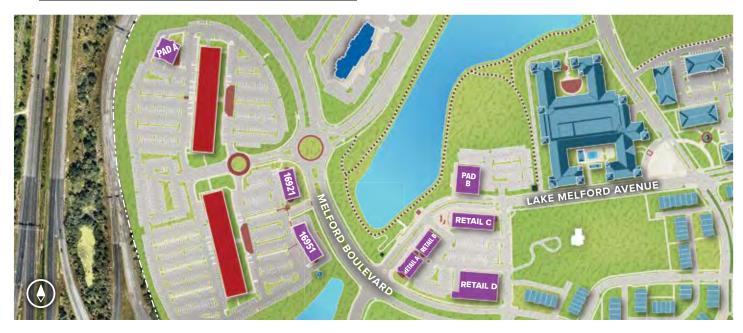

## **Retail** Inline space & pad sites

The retail component of Melford Town Center will contain more than 64,000 square feet of inline, pad and stand-alone retail space that will serve employees, visitors and the residents in and around the growing mixed-use community of Melford Town Center.

| Retail Buildings        |            |        |
|-------------------------|------------|--------|
| 16921 Melford Boulevard | 8,167 SF   |        |
| 16951 Melford Boulevard | 10,264 SF  | FUTURE |
| Retail A                | 6,500 SF   | FUTURE |
| Retail B                | 6,500 SF   | FUTURE |
| Retail C                | 12,025 SF  | FUTURE |
| Retail D                | 21,420 SF  | FUTURE |
| Pad Sites               |            |        |
| Pad A                   | 2.09 Acres |        |
| Pad B                   | 1.85 Acres |        |