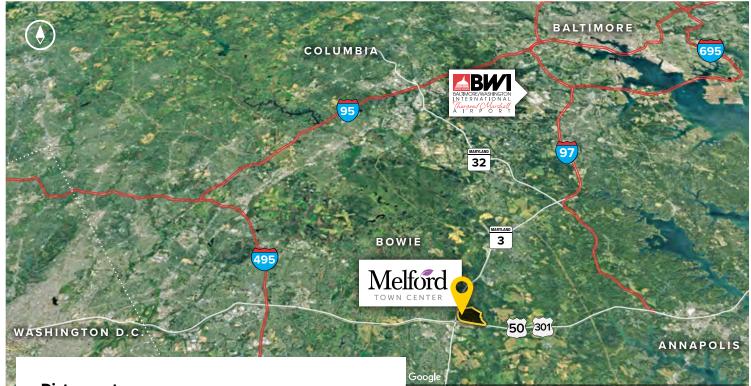

#### **Distances to:**

| Annapolis, MD (Downtown)           | . 13 | miles |
|------------------------------------|------|-------|
| Baltimore, MD (Downtown)           | 25   | miles |
| BWI Airport                        | . 18 | miles |
| Columbia, MD                       | 25   | miles |
| Interstate 495 (Capital Beltway)   | 8    | miles |
| Interstate 695 (Baltimore Beltway) | 20   | miles |
| Regan National Airport             | 24   | miles |
| Washington, D.C. (Downtown)        | . 27 | miles |