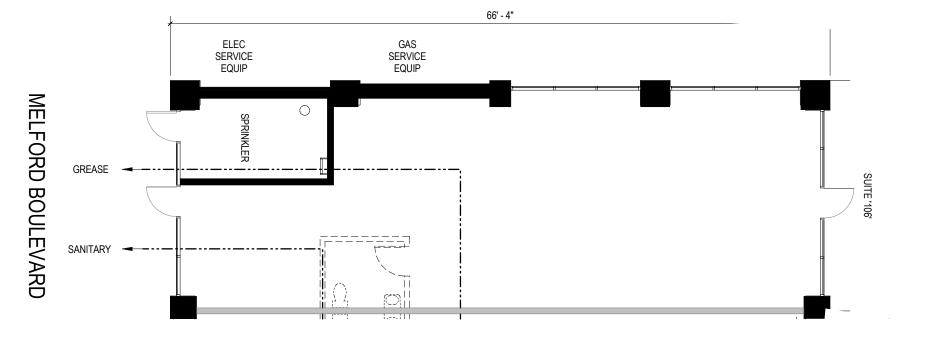

## Melford Town Center 16921 Melford Boulevard | Bowie, MD 20715 Suite 106

**Total SF Available:** 1,391 SF

New inline retail building in mixed-use community

**Note:** This space plan is subject to existing field conditions. This drawing is proprietary and the exclusive property of St. John Properties, Inc. Any duplications, distribution, or other unauthorized use is strictly prohibited.