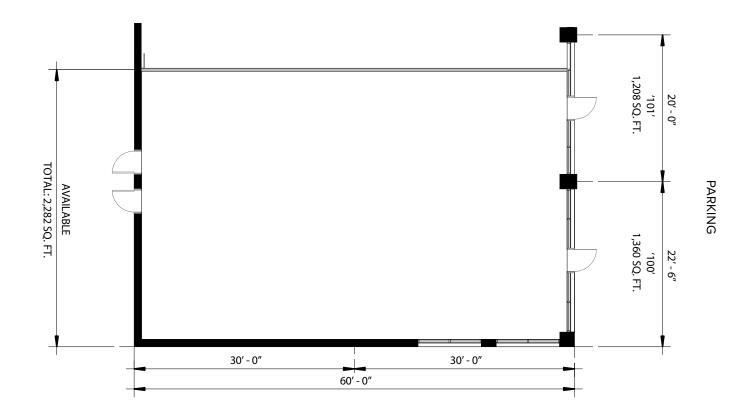

## MAGOTHY BEACH PLAZA

**33 Magothy Beach Road** | **Pasadena, MD 21122** Suites 100-101

**TOTAL SF AVAILABLE:** 2,282 SF

Second generation restaurant, equipment in place

**Note:** This space plan is subject to existing field conditions. This drawing is proprietary and the exclusive property of St. John Properties, inc. Any duplications, distribution, or other unauthorized use is strictly prohibited.

| 31 Magothy Beach Road |                        |          |  |  |
|-----------------------|------------------------|----------|--|--|
| Suites<br>101 - 102   | Purity Nail Spa        | 2,869 SF |  |  |
| Suite 103             | AVAILABLE              | 1,311 SF |  |  |
| Suites 104-105        | Pivot Physical Therapy | 2,948 SF |  |  |
| Suites 106-107        | Ledo's Pizza           | 2,308 SF |  |  |
| 33 Magothy Beach Road |                        |          |  |  |
| Suites 100-101        | AVAILABLE              | 2,282 SF |  |  |
| Suites 102-103        | Wise Care Urgent Care  | 2,702 SF |  |  |
| Suite 104             | AVAILABLE              | 1,208 SF |  |  |
| Suites 105-107        | Sherwin Williams       | 3,708 SF |  |  |