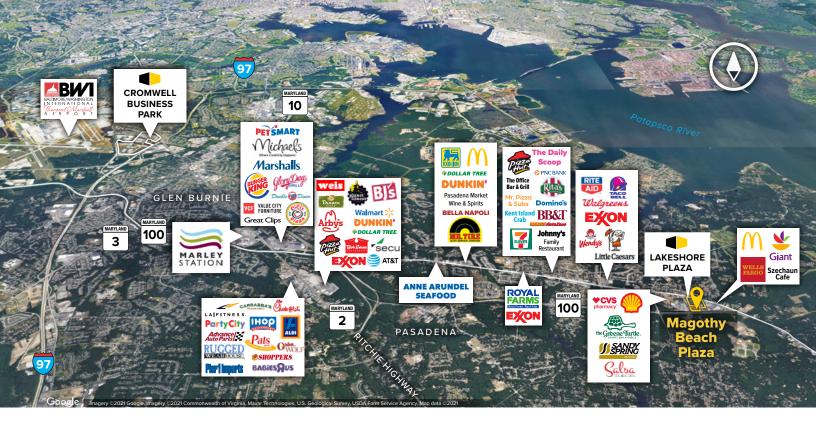

## **Distances to:**

| Annapolis, MD (Downtown) 14 miles          |
|--------------------------------------------|
| Baltimore, MD (Downtown) 17 miles          |
| BWI Airport 14 miles                       |
| Interstate 95 17 miles                     |
| Interstate 97 8.5 miles                    |
| Interstate 695 (Baltimore Beltway) 8 miles |
| Washington, D.C. (Downtown) 41 miles       |