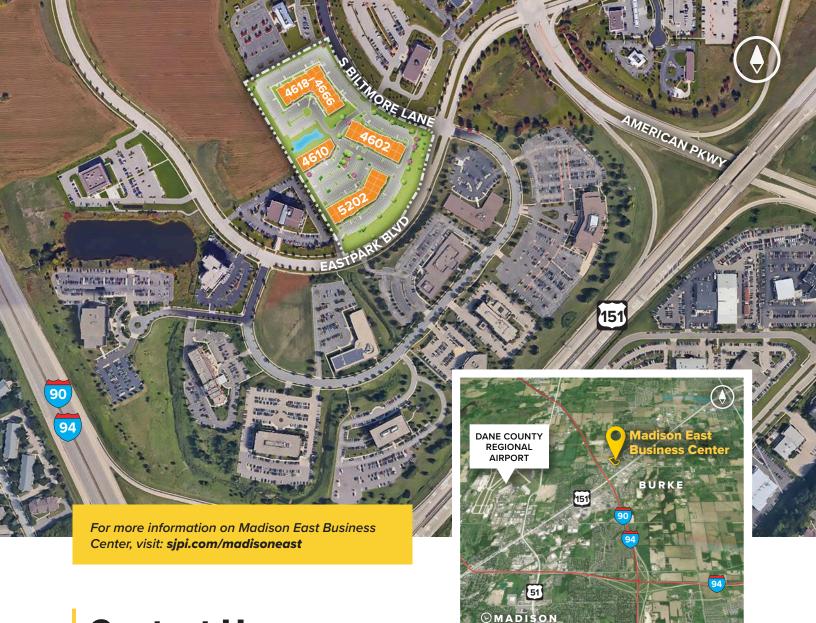

### **Madison East Business Center**

South Biltmore Lane at Eastpark Boulevard Madison, WI 53718

### **About The Property**

Madison East Business Center consists of four single story office buildings totaling 111,075 square feet designed within a campus-style setting. The center is located within American Center Business Park and is highly visible.