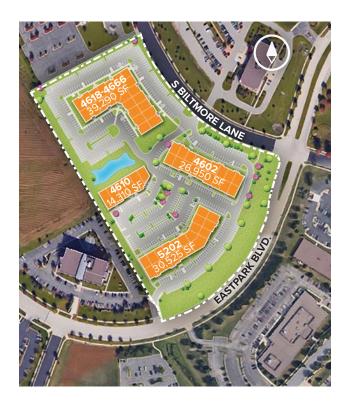

### **About The Property**

Madison East Business Center consists of four single story office buildings totaling 111,075 square feet designed within a campus-style setting. The center is located within American Center Business Park and is highly visible.

| Single-Story Office/Retail Buildings      |                  |
|-------------------------------------------|------------------|
| 4602 South Biltmore Lane                  | 26,950 SF        |
| 4610 South Biltmore Lane                  | 14,310 SF        |
| 4618–4666 South Biltmore Lane             | 39,290 SF        |
| 5202 Eastpark Boulevard                   | 30,525 SF        |
| Single-Story Office/Retail Specifications |                  |
| Parking                                   | 4.2 per 1,000 SF |
| Heat                                      | Natural Gas      |
| Roof                                      | EPDM rubber      |
| Exterior Walls                            | Masonry          |
| Zoning                                    | SEC              |