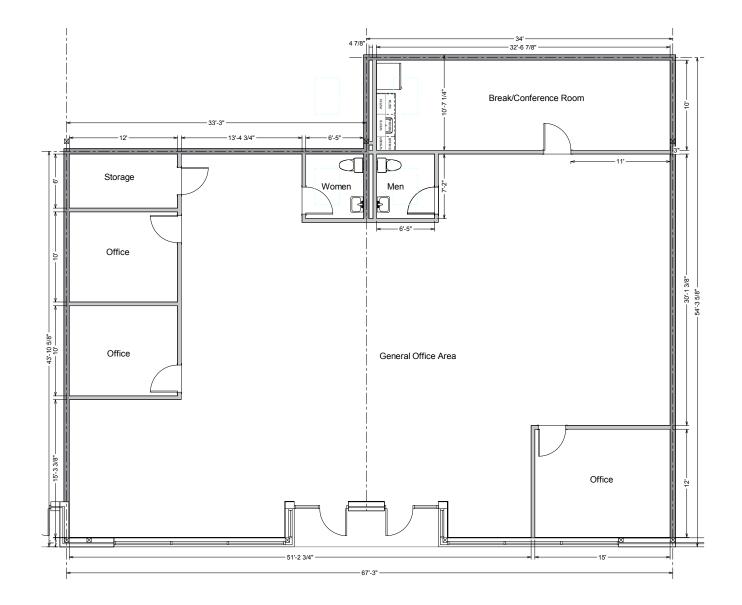

# **Total SF Available:** 3,305 SF

*3 private offices, open area for cubes and a conference room* 

CLICK TO VIEW

**Note:** This space plan is subject to existing field conditions. This drawing is proprietary and the exclusive property of St. John Properties, Inc. Any duplications, distribution, or other unauthorized use is strictly prohibited.