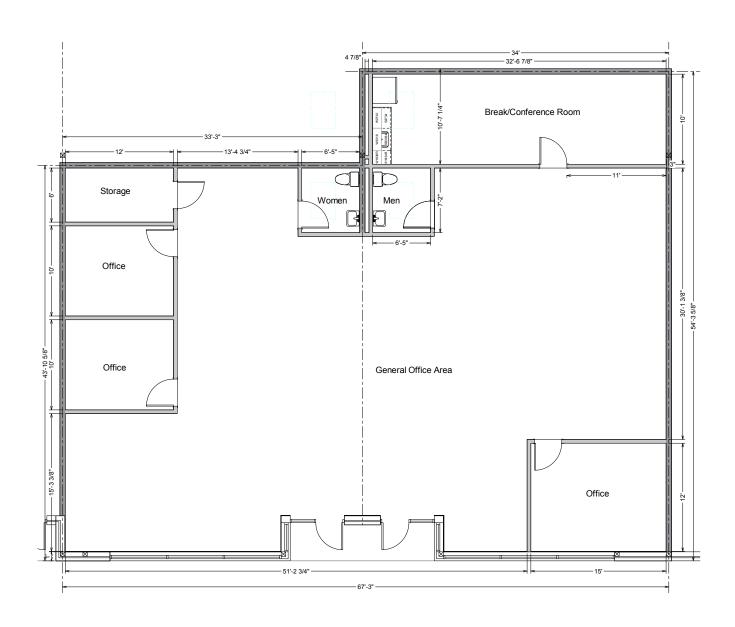

# **Total SF Available:** 3,305 SF

3 private offices, open area for cubes and a conference room

CLICK TO VIEW VIRTUAL TOUR

**Note:** This space plan is subject to existing field conditions. This drawing is proprietary and the exclusive property of St. John Properties, Inc. Any duplications, distribution, or other unauthorized use is strictly prohibited.