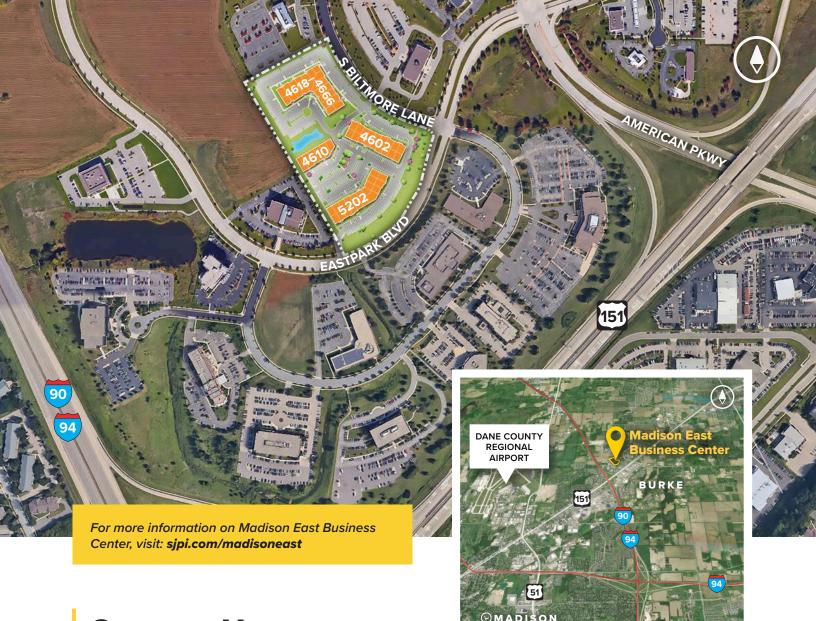

## **Madison East Business Center**

South Biltmore Lane at Eastpark Boulevard Madison, WI 53718

### **About The Property**

Madison East Business Center consists of four single story office buildings totaling 111,075 square feet designed within a campus-style setting. The center is located within American Center Business Park and is highly visible.