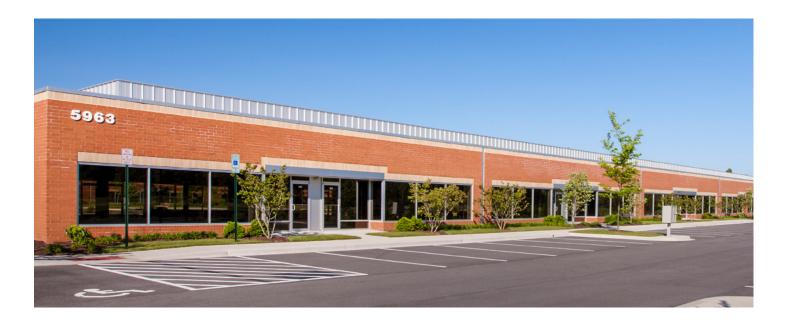

### **Liberty Exchange**

5963 Exchange Drive | Eldersburg, MD 21784

Suites 112-113

### Direct-Entry Office

Single-story office buildings at Liberty Exchange offer direct-entry with 24/7 tenant access. Suites feature 10 ft. ceiling heights with free, on-site parking at a ratio of 5 spaces per 1,000 square feet.