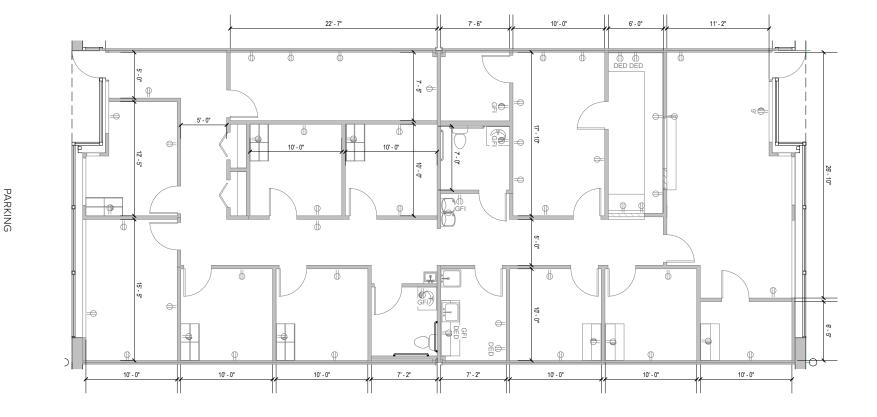

# **Total SF Available:** 2,720 SF

Fully built out medical office suite

**Note:** This space plan is subject to existing field conditions. This drawing is proprietary and the exclusive property of St. John Properties, Inc. Any duplications, distribution, or other unauthorized use is strictly prohibited.