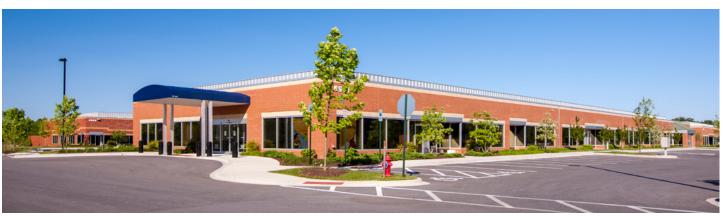

### Direct-Entry Office

Single-story office buildings at Liberty Exchange offer direct-entry with 24/7 tenant access. Suites feature 10 ft. ceiling heights with free, on-site parking at a ratio of 5 spaces per 1,000 square feet.

| Single-Story Office Buildings      |                       |
|------------------------------------|-----------------------|
| 5961 Exchange Drive                | 24,480 SF             |
| 5963 Exchange Drive                | 24,480 SF             |
| Future Office A                    | 21,080 SF             |
| Single-Story Office Specifications |                       |
| LEED                               | Gold   Core & shell   |
| Suite Sizes                        | 2,720 up to 24,480 SF |
| Ceiling Height                     | 10 ft. clear minimum  |
| Offices                            | Built to suit         |
| Parking                            | 5 spaces per 1,000 SF |
| Construction                       | Brick on block        |
| Zoning                             | I-R                   |