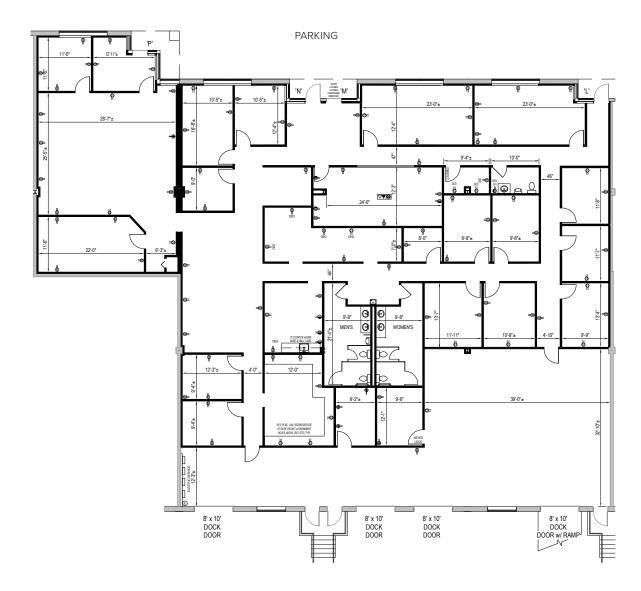

# **Total SF Available:** 9,600 SF

7,298 sq. ft. office space, 2,216 sq. ft. warehouse with 8'x10' dock doors (3), and 8'x10' dock door with drive-in ramp (1)

**Note:** This space plan is subject to existing field conditions. This drawing is proprietary and the exclusive property of St. John Properties, Inc. Any duplications, distribution, or other unauthorized use is strictly prohibited.