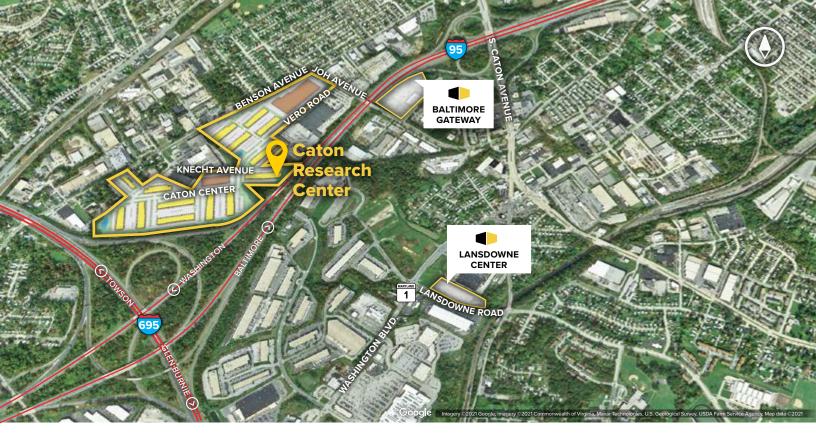

# **About Caton Research Center**

Caton Research Center is a 60-acre business community located off Caton Avenue at the intersection of Interstate 95 and the Baltimore Beltway (Interstate 695) in Arbutus, MD. The unified architecture of St. John Properties' 16 buildings, comprising more than 818,600 square feet of office, flex/R&D and warehouse space, provides Caton Research Center a campus-like business environment.

#### Distances to:

| Annapolis, MD (Downtown)           | 25 miles |
|------------------------------------|----------|
| Baltimore, MD (Downtown)           | 5 miles  |
| BWI Airport                        | 7 miles  |
| Columbia, MD                       | 15 miles |
| Interstate 95                      | 1 mile   |
| Interstate 97                      | 5 miles  |
| Interstate 495 (Capital Beltway)   | 25 miles |
| Interstate 695 (Baltimore Beltway) | 2 miles  |
| MD Route 295                       | 3 miles  |
| Washington, D.C                    | 35 miles |