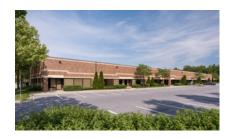

## **BWI Tech Park** 521 Progress Drive | Linthicum, MD 21090 Suites D-G

**Total SF Available:** 11,760 SF

6,662 sq. ft. office, dock height doors (3), 10'x12' drive-in door

> CLICK TO VIEW VIRTUAL TOUR

**Note:** This space plan is subject to existing field conditions. This drawing is proprietary and the exclusive property of St. John Properties, Inc. Any duplications, distribution, or other unauthorized use is strictly prohibited.