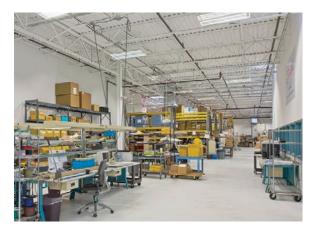

W-1

Over 619,200 square feet of versatile flex/R&D space resides within BWI Tech Park. These adaptable buildings offer tenants maximum flexibility by combining thirtyfoot wide spaces with 16–18 foot ceiling heights. Suite sizes range from 2,400 square feet up to 72,240 square feet and offer dock and drive-in loading. Free, generous parking is available adjacent to each building.