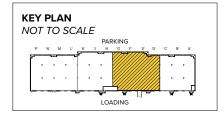

PARKING

| Flex/R&D Buildings      |                              |  |
|-------------------------|------------------------------|--|
| 513 Progress Drive      | 42,120 SF                    |  |
| 514 Progress Drive      | 72,240 SF                    |  |
| 517 Progress Drive      | 42,120 SF                    |  |
| 521 Progress Drive      | 40,080 SF                    |  |
| 525 Progress Drive      | 40,080 SF                    |  |
| 701 Digital Drive       | 45,120 SF                    |  |
| 705 Digital Drive       | 72,240 SF                    |  |
| 709 Digital Drive       | 69,240 SF                    |  |
| 805 Pinnacle Drive      | 62,160 SF LEED GOLD          |  |
| 809 Pinnacle Drive      | 51,120 SF LEED GOLD          |  |
| 811 Pinnacle Drive      | 48,120 SF LEED GOLD          |  |
| 813 Pinnacle Drive      | 34,560 SF LEED GOLD          |  |
| Flex/R&D Specifications | ;                            |  |
| LEED                    | Core & shell                 |  |
| Suite Sizes             | 2,400 up to 72,240 SF        |  |
| Ceiling Height          | 16 ft. clear minimum         |  |
| 805 Pinnacle Drive      | 18 ft. clear minimum         |  |
| Offices                 | Built to suit                |  |
|                         | 4 spaces per 1,000 SF        |  |
| Parking                 | 4 spaces per 1,000 SF        |  |
| Parking<br>Heat         | 4 spaces per 1,000 SF<br>Gas |  |
| 5                       | -                            |  |
| Heat                    | Gas                          |  |
| Heat<br>Roof            | Gas<br>EPDM & TPO Rubber     |  |