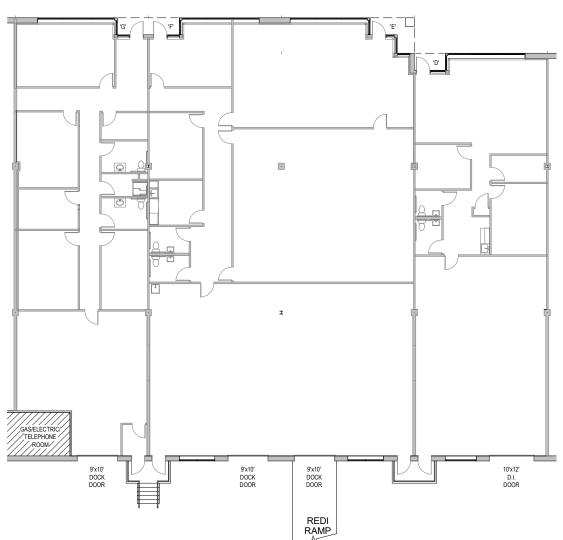

## **BWI Tech Park** 521 Progress Drive | Linthicum, MD 21090 Suites D-G

**Total SF Available:** 11,760 SF

6,662 sq. ft. office, dock height doors (3), 10'x12' drive-in door

> CLICK TO VIEW VIRTUAL TOUR

**Note:** This space plan is subject to existing field conditions. This drawing is proprietary and the exclusive property of St. John Properties, Inc. Any duplications, distribution, or other unauthorized use is strictly prohibited.