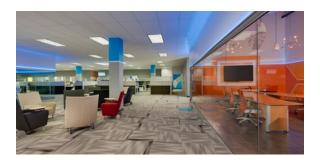

## **BWI Tech Park** 521 Progress Drive | Linthicum, MD 21090 Suites D-G

**Total SF Available:** 11,760 SF

6,662 sq. ft. office, dock height doors (3), 10'x12' drive-in door

> CLICK TO VIEW VIRTUAL TOUR

**Note:** This space plan is subject to existing field conditions. This drawing is proprietary and the exclusive property of St. John Properties, Inc. Any duplications, distribution, or other unauthorized use is strictly prohibited.

W-1

Over 619,200 square feet of versatile flex/R&D space resides within BWI Tech Park. These adaptable buildings offer tenants maximum flexibility by combining thirtyfoot wide spaces with 16–18 foot ceiling heights. Suite sizes range from 2,400 square feet up to 72,240 square feet and offer dock and drive-in loading. Free, generous parking is available adjacent to each building.