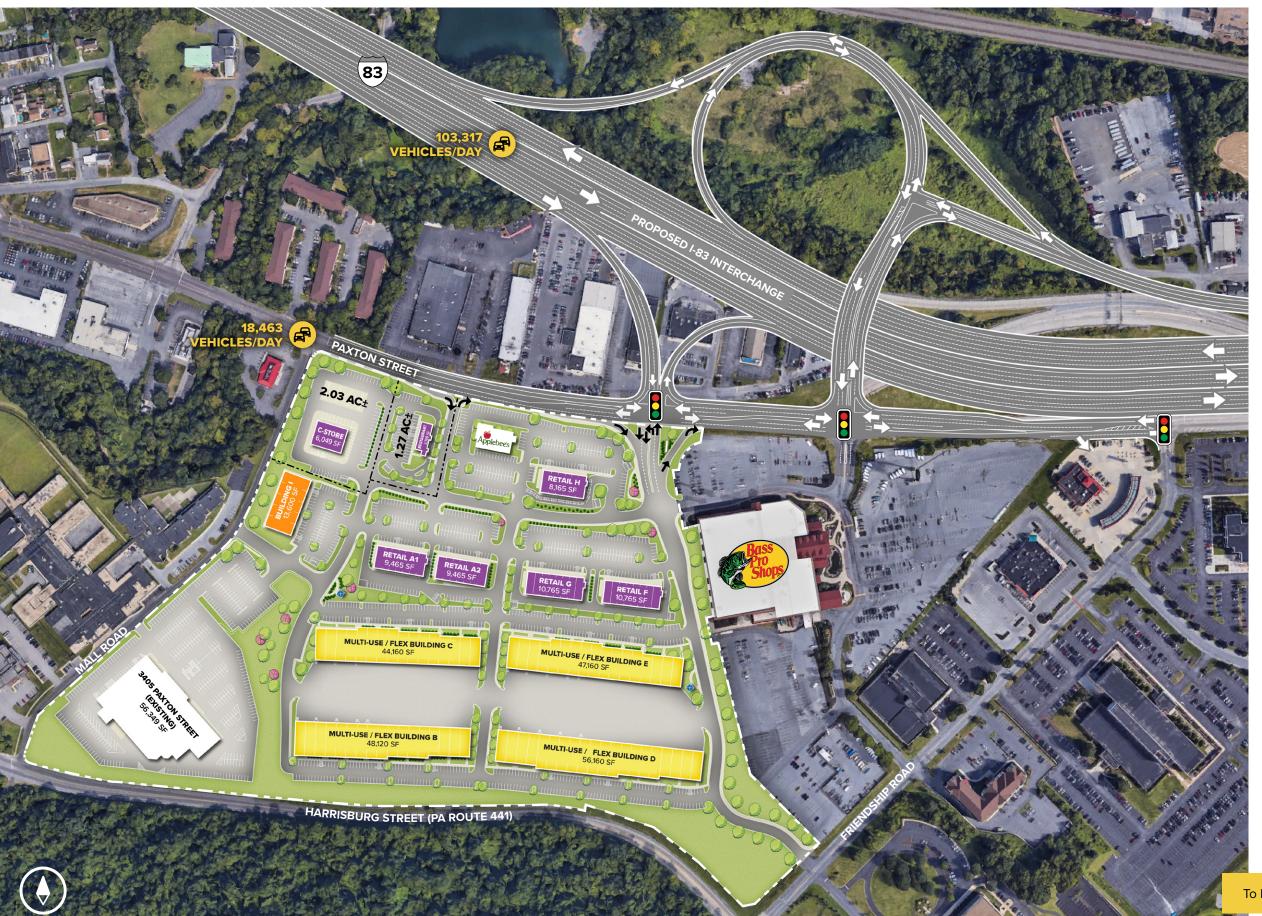

## Swatara Exchange

SITE PLAN

| Multi-Use/Flex Buildings      | ;              |                       |  |
|-------------------------------|----------------|-----------------------|--|
| Building B                    | 48,120 SF      | FUTURE                |  |
| Building C                    | 44,160 SF      | FUTURE                |  |
| Building D                    | 56,160 SF      | FUTURE                |  |
| Building E                    | 47,160 SF      | FUTURE                |  |
| Multi-Use/Flex Specifications |                |                       |  |
| LEED                          | Designed       | Designed              |  |
| Suite Sizes                   | 2,520 up to    | 2,520 up to 56,349 SF |  |
| Ceiling Height                | 18 ft. clear n | 18 ft. clear minimum  |  |
| Parking                       | 4 spaces pe    | 4 spaces per 1,000 SF |  |
| Construction                  | Brick on blo   | Brick on block        |  |
| Loading                       | Dock or driv   | Dock or drive-in      |  |
| Zoning                        | ML             | ML                    |  |

| Single-Story Office Buildings      |                       |  |  |
|------------------------------------|-----------------------|--|--|
| Building I                         | 13,600 SF FUTURE      |  |  |
| Single-Story Office Specifications |                       |  |  |
| LEED                               | Designed              |  |  |
| Suite Sizes                        | Up to 13,600 SF       |  |  |
| Ceiling Height                     | 10 ft. clear minimum  |  |  |
| Parking                            | 5 spaces per 1,000 SF |  |  |
| Construction                       | Brick on block        |  |  |

| Retail Space       |            |         |
|--------------------|------------|---------|
| Inline Buildings   |            |         |
| Retail A1          | 9,465 SF   | FUTURE  |
| Retail A2          | 9,465 SF   | FUTURE  |
| Retail F           | 10,765 SF  | FUTURE  |
| Retail G           | 10,765 SF  | FUTURE  |
| Retail H           | 8,165 SF   | FUTURE  |
| Pad Sites          |            |         |
| 3405 Paxton Street | 56,349 SF  | 5.46 AC |
| Applebee's         | 7,026 SF   |         |
| BassPro Shops      | 219,269 SF |         |
| Conveinence Store  | 6,049 SF   | 2.03 AC |
| Restaurant         | 3,198 SF   | 1.27 AC |
|                    |            |         |