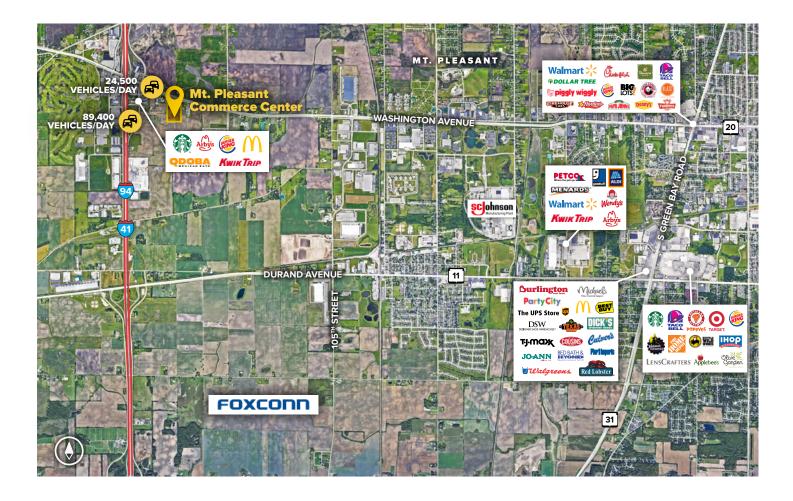

### **Distances to:**

| Chicago, IL                              | 69 miles |
|------------------------------------------|----------|
| I-94                                     | 1 mile   |
| Milwaukee, WI                            | 24 miles |
| Midway International Airport             | 78 miles |
| Milwaukee Mitchell International Airport | 24 miles |
| O'Hare International Ariport             | 56 miles |