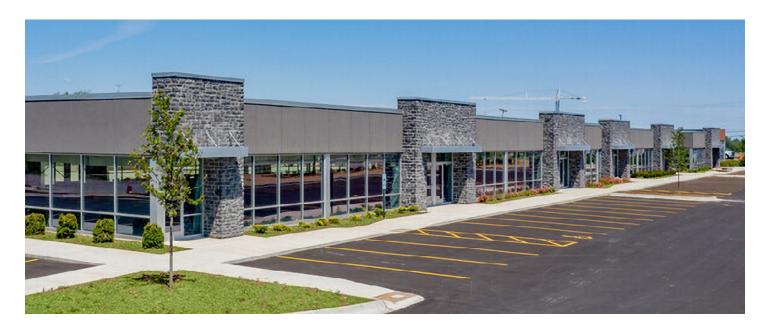

# **Single-Story Office**

Direct-Entry Office

Mt. Pleasant Commerce Center includes of two single-story office buildings offering direct-entry space. These buildings feature 12 foot ceiling heights and build-to-suit suites. Free, on-site parking is available adjacent to the buildings.