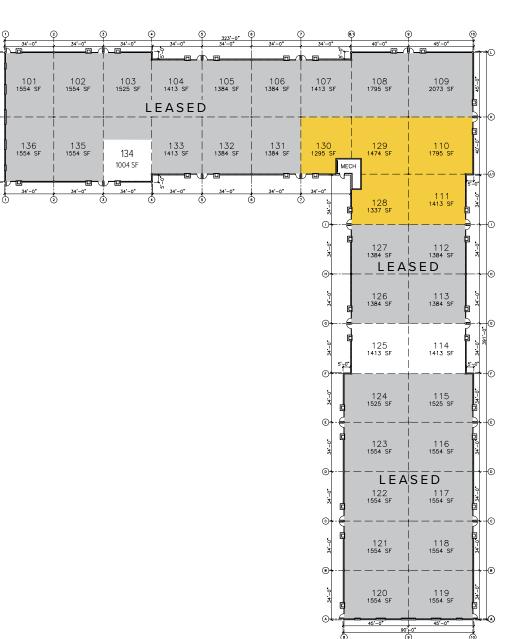

Mt. Pleasant Commerce Center 13200 Globe Drive | Building 100 | Mt. Pleasant, WI 53177 Suites 110–111 & 128–130

0

(K)-

0

### **Total SF Available:**

1,337 up to 7,314 SF

**Note:** This space plan is subject to existing field conditions. This drawing is proprietary and the exclusive property of St. John Properties, Inc. Any duplications, distribution, or other unauthorized use is strictly prohibited.