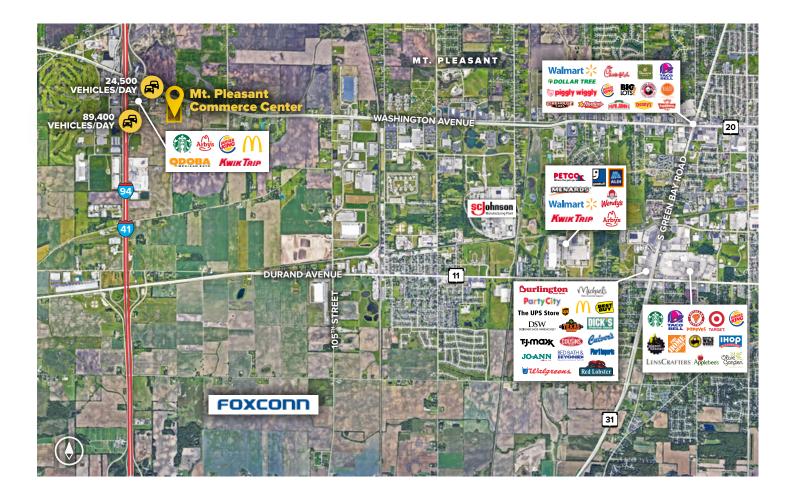

## **Mt. Pleasant Commerce Center**

13200 Globe Drive | Building 100 | Mt. Pleasant, WI 53177

Suites 108-111 & 128-130

#### **Distances to:**

| Chicago, IL                              | 69 miles |
|------------------------------------------|----------|
| 1-94                                     | 1 mile   |
| Milwaukee, WI                            | 24 miles |
| Midway International Airport             | 78 miles |
| Milwaukee Mitchell International Airport | 24 miles |
| O'Hare International Ariport             | 56 miles |