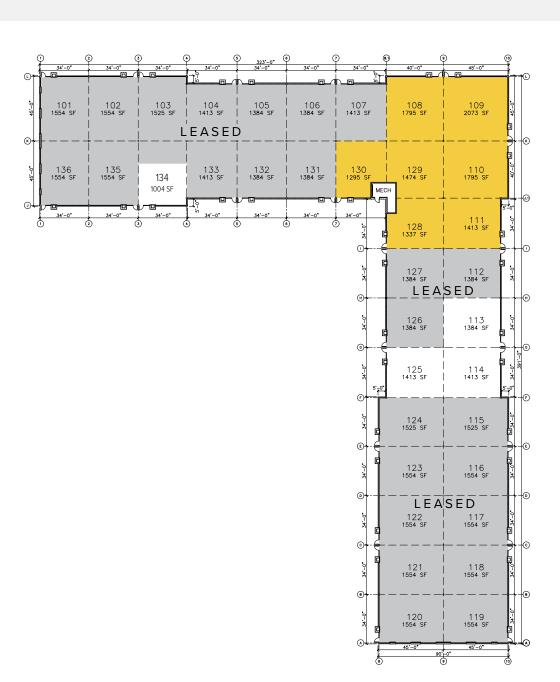

## **Mt. Pleasant Commerce Center**

13200 Globe Drive | Building 100 | Mt. Pleasant, WI 53177

Suites 108-111 & 128-130

### **Total SF Available:**

2,750 up to 11,182 SF

Note: This space plan is subject to existing field conditions. This drawing is proprietary and the exclusive property of St. John Properties, Inc. Any duplications, distribution, or other unauthorized use is strictly prohibited.