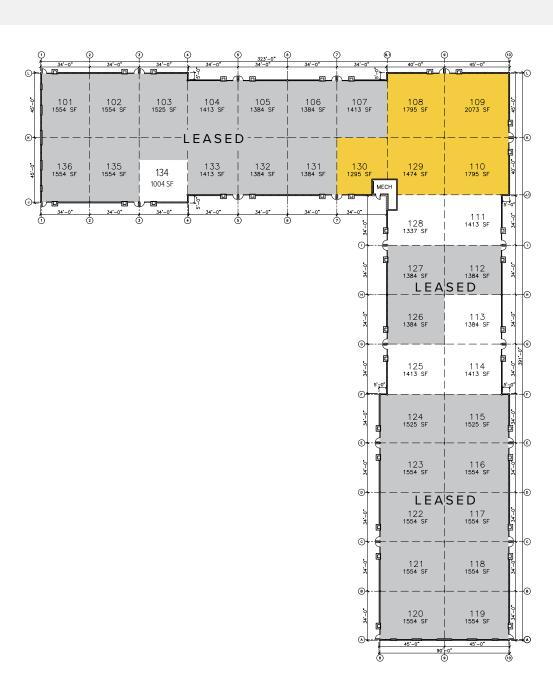

### Mt. Pleasant Commerce Center

13200 Globe Drive | Building 100 | Mt. Pleasant, WI 53177

Suites 108-110 & 129-130

### **Total SF Available:**

8,432 SF

Note: This space plan is subject to existing field conditions. This drawing is proprietary and the exclusive property of St. John Properties, Inc. Any duplications, distribution, or other unauthorized use is strictly prohibited.