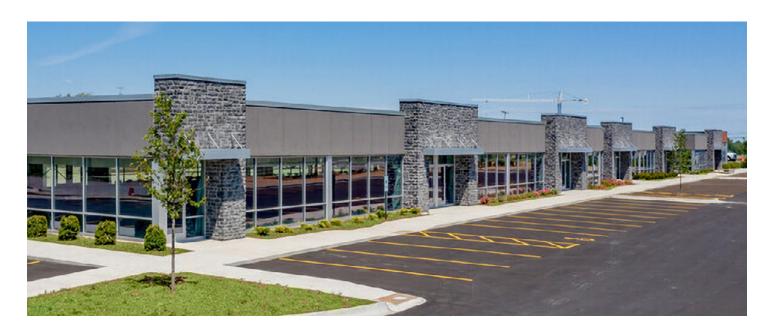

# **Single-Story Office**

# Direct-Entry Office

Mt. Pleasant Commerce Center includes of two single-story office buildings offering direct-entry space. These buildings feature 12 foot ceiling heights and build-to-suit suites. Free, on-site parking is available adjacent to the buildings.