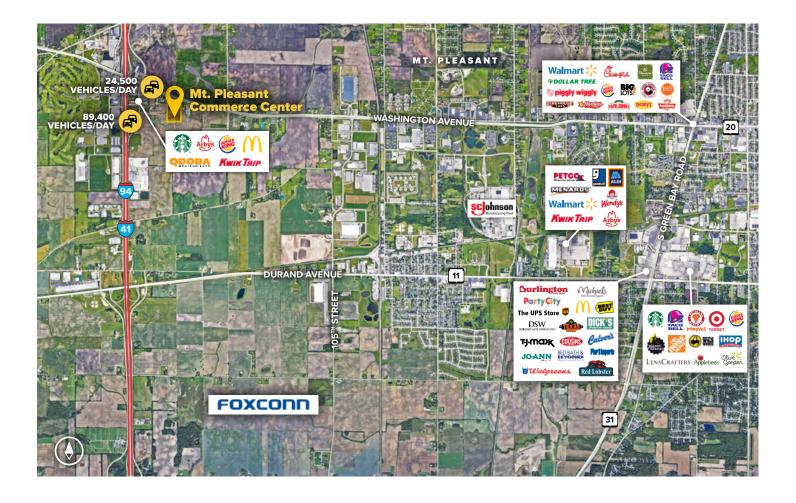

### Mt. Pleasant Commerce Center

13200 Globe Drive | Building 100 | Mt. Pleasant, WI 53177

Suites 108-110 & 129-130

#### **Distances to:**

| Chicago, IL                              | 69 miles |
|------------------------------------------|----------|
| 1-94                                     | 1 mile   |
| Milwaukee, WI                            | 24 miles |
| Midway International Airport             | 78 miles |
| Milwaukee Mitchell International Airport | 24 miles |
| O'Hare International Ariport             | 56 miles |