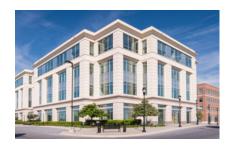

### **Maple Lawn**

### 8161 Maple Lawn Boulevard | Fulton, MD 20759

Suite 150

# 8161 Maple Lawn Boulevard

Four-Story Class 'A' Office • 110,646 Sq. Ft.

| 8161 Maple Lawn Boulevard |                            |
|---------------------------|----------------------------|
| Suite Sizes               | 2,500 up to 110,646 SF     |
| Office                    | Build to suit              |
| Parking                   | 4 spaces per 1,000 SF      |
| Elevator                  | Yes                        |
| HVAC                      | Gas, VAV with zone control |
| Lease Type                | Full Service               |