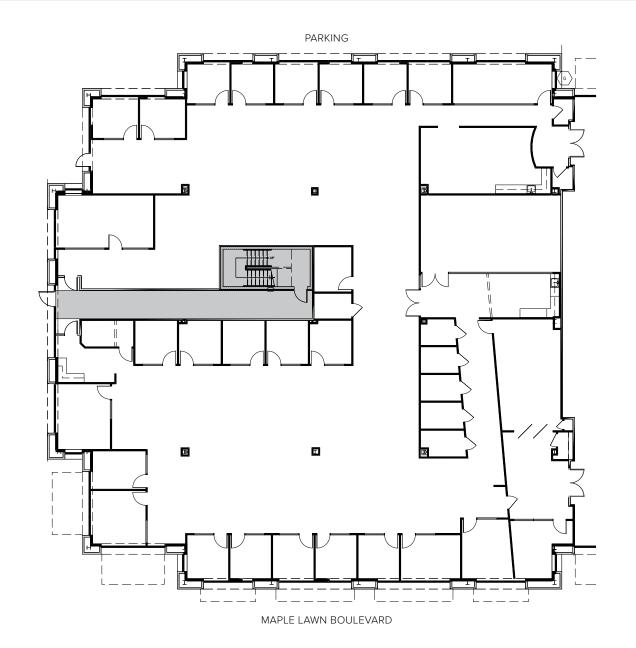

# **Total SF Available:** 14,031 SF

Upgraded modern office with an efficient layout on the first floor, off the main lobby entrance

**Note:** This space plan is subject to existing field conditions. This drawing is proprietary and the exclusive property of St. John Properties, Inc. Any duplications, distribution, or other unauthorized use is strictly prohibited.