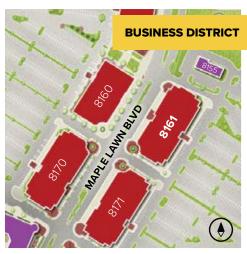

### 8161 Maple Lawn Boulevard | Fulton, MD 20759

Suite 150

# 8161 Maple Lawn Boulevard

Four-Story Class 'A' Office • 110,646 Sq. Ft.

| 8161 Maple Lawn Boulevard |                            |
|---------------------------|----------------------------|
| Suite Sizes               | 2,500 up to 110,646 SF     |
| Office                    | Build to suit              |
| Parking                   | 4 spaces per 1,000 SF      |
| Elevator                  | Yes                        |
| HVAC                      | Gas, VAV with zone control |
| Lease Type                | Full Service               |