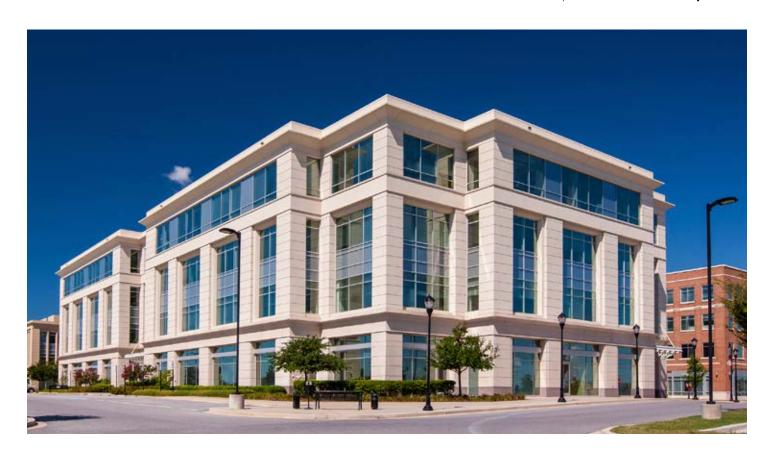

### **Maple Lawn**

### 8161 Maple Lawn Boulevard | Fulton, MD 20759

Suite 150

# 8161 Maple Lawn Boulevard

Four-Story Class 'A' Office • 110,646 Sq. Ft.

| 8161 Maple Lawn Boulevard |                            |
|---------------------------|----------------------------|
| Suite Sizes               | 2,500 up to 110,646 SF     |
| Office                    | Build to suit              |
| Parking                   | 4 spaces per 1,000 SF      |
| Elevator                  | Yes                        |
| HVAC                      | Gas, VAV with zone control |
| Lease Type                | Full Service               |