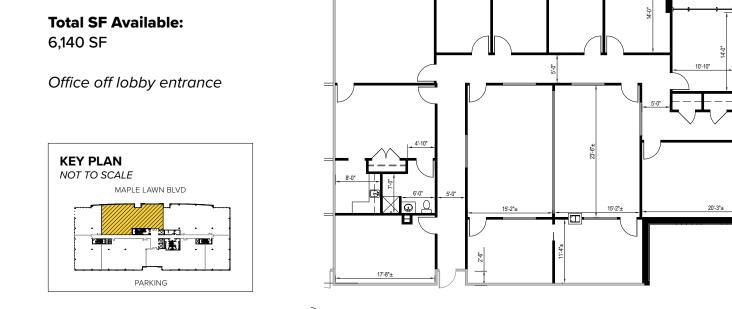

Maple Lawn 8115 Maple Lawn Boulevard | Fulton, MD 20759 Suite 250

MAPLE LAWN BOULEVARD

4'-6"

6'-11"±

15'-0"

6'-8"

1'-0"

12'-0"

22'-0"

23"-10"±

 $J_{\rm o}$ 

**Note:** This space plan is subject to existing field conditions. This drawing is proprietary and the exclusive property of St. John Properties, Inc. Any duplications, distribution, or other unauthorized use is strictly prohibited.