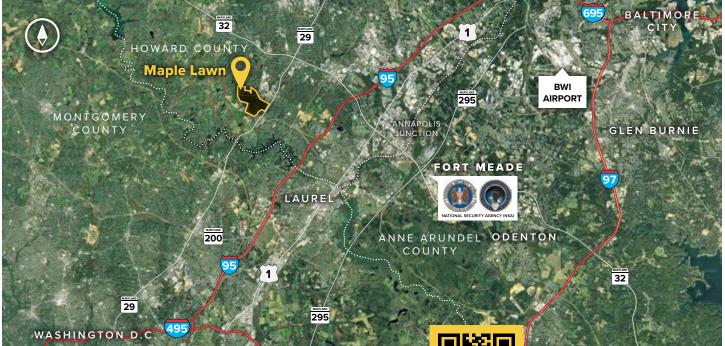

### **Distances to:**

| AMTRAK/Marc Station at BWI Airport    | 20 miles  |
|---------------------------------------|-----------|
| Baltimore, MD (Downtown)              | 22 miles  |
| BWI Airport                           | 19 miles  |
| Columbia, MD (Downtown)               | 6 miles   |
| Interstate 95                         | 3 miles   |
| Interstate 495 (Capital Beltway)      | 10 miles  |
| Interstate 695 (Baltimore Beltway)    | 16 miles  |
| Intercounty Connector (ICC)/MD 200    | 4.5 miles |
| JHU Applied Physics Laboratory        | 1 mile    |
| MD Route 29                           | 1 mile    |
| MD 295 (Baltimore-Washington Parkway) | 8 miles   |
| MD Route 32                           | 2.7 miles |
| NSA/Fort Meade                        | 9 miles   |