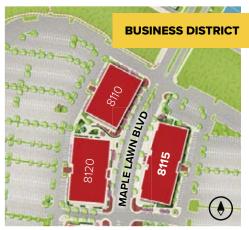

## 8115 Maple Lawn Boulevard

Four-Story Class 'A' Office • 130,629 Sq. Ft.

| 8115 Maple Lawn Boulevard |                            |
|---------------------------|----------------------------|
| LEED                      | Gold   Core & shell        |
| Suite Sizes               | 2,500 up to 130,629 SF     |
| Office                    | Build to suit              |
| Parking                   | 4 spaces per 1,000 SF      |
| Elevator                  | Yes                        |
| HVAC                      | Gas, VAV with zone control |
| Lease Type                | Full Service               |