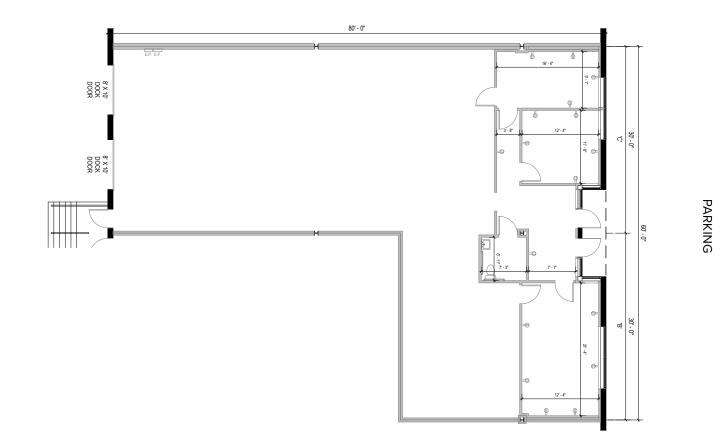

Caton Research Center 1510 Caton Center Drive | Arbutus, MD 21227 Suites B(front)-C

**Total SF Available:** 3,400 SF

890 sq. ft. of office space with 8'x10' dock doors (2)

## CLICK TO VIEW VIRTUAL TOUR

**Note:** This space plan is subject to existing field conditions. This drawing is proprietary and the exclusive property of St. John Properties, Inc. Any duplications, distribution, or other unauthorized use is strictly prohibited.