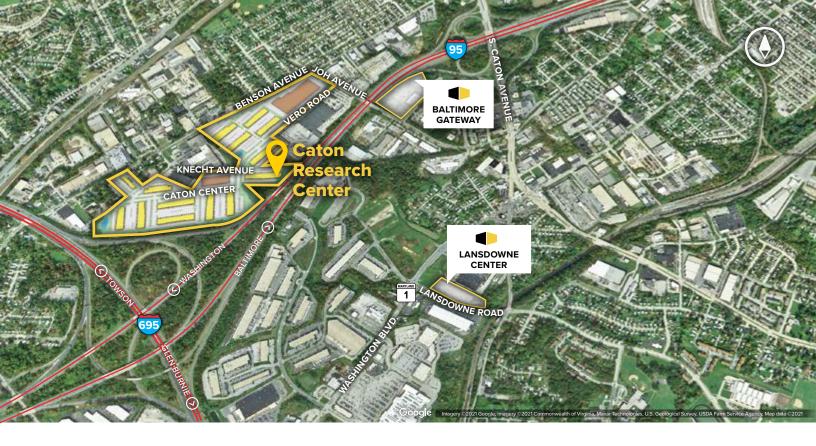

# **About Caton Research Center**

Caton Research Center is a 60-acre business community located off Caton Avenue at the intersection of Interstate 95 and the Baltimore Beltway (Interstate 695) in Arbutus, MD. The unified architecture of St. John Properties' 16 buildings, comprising more than 818,600 square feet of office, flex/R&D and warehouse space, provides Caton Research Center a campus-like business environment.

### **Distances to:**

| Annapolis, MD (Downtown)           | 25 miles |
|------------------------------------|----------|
| Baltimore, MD (Downtown)           | 5 miles  |
| BWI Airport                        | 7 miles  |
| Columbia, MD                       | 15 miles |
| Interstate 95                      | 1 mile   |
| Interstate 97                      | 5 miles  |
| Interstate 495 (Capital Beltway)   | 25 miles |
| Interstate 695 (Baltimore Beltway) | 2 miles  |
| MD Route 295                       | 3 miles  |
| Washington, D.C                    | 35 miles |