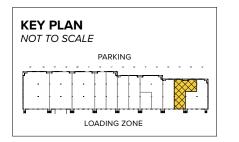

Caton Research Center 1510 Caton Center Drive | Arbutus, MD 21227 Suites B(front)-C



**Total SF Available:** 3,400 SF

890 sq. ft. of office space with 8'x10' dock doors (2)



## CLICK TO VIEW VIRTUAL TOUR

**Note:** This space plan is subject to existing field conditions. This drawing is proprietary and the exclusive property of St. John Properties, Inc. Any duplications, distribution, or other unauthorized use is strictly prohibited.



LOADING ZONE

# **About Caton Research Center**

Caton Research Center is a 60-acre business community located off Caton Avenue at the intersection of Interstate 95 and the Baltimore Beltway (Interstate 695) in Arbutus, MD. The unified architecture of St. John Properties' 16 buildings, comprising more than 818,600 square feet of office, flex/R&D and warehouse space, provides Caton Research Center a campus-like business environment.

Tenant sizes from 1,500 square feet to 48,300 square feet of space offer businesses straight-f