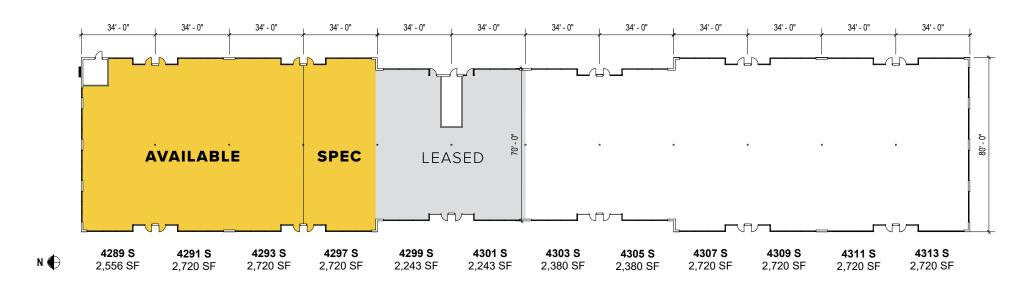

## **Total SF Available:**

2,556 - 10,716 SF

| Single-Story Office Buildings      |                         |
|------------------------------------|-------------------------|
| Building I                         | 28,560 SF               |
| 4237-4261 South 2700 West          | 30,842 SF               |
| Building III                       | 28,560 SF               |
| 4289-4313 South 2700 West          | 30,842 SF               |
| Single-Story Office Specifications |                         |
| LEED                               | Designed                |
| Suite Sizes                        | Up to 30,842 SF         |
| Ceiling Height                     | 10-14 ft. clear minimum |
| Offices                            | Built to suit           |
| Parking                            | 5 per 1,000 SF          |