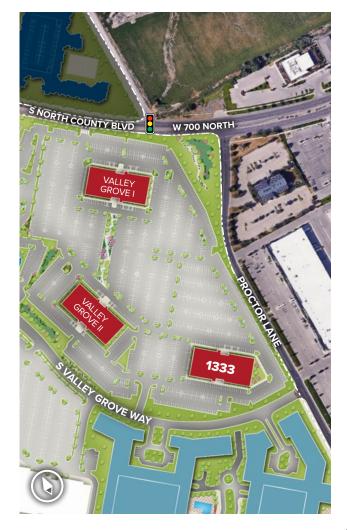

### **Valley Grove**

1333 S Valley Grove Way | Pleasant Grove, UT 84062

Second Floor | Suite 260

# Valley Grove III

## Mid-Rise Class 'A' Office

| Valley Grove III               |                         |
|--------------------------------|-------------------------|
| 1333 S Valley Grove Way        | 140,675 SF              |
| Mid-Rise Office Specifications |                         |
| LEED                           | Designed                |
| Suite Sizes                    | 2,500 up to 140,675 SF  |
| Ceiling Height                 | 10-13 ft. clear minimum |
| Offices                        | Built to suit           |
| Parking                        | 5.5 spaces per 1,000 SF |