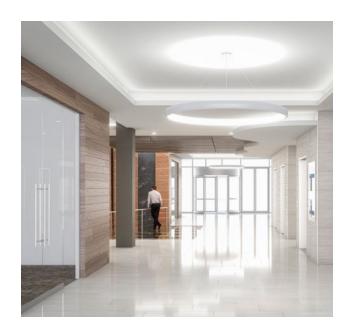

# Valley Grove III

## Mid-Rise Class 'A' Office

| Valley Grove III               |                         |
|--------------------------------|-------------------------|
| 1333 S Valley Grove Way        | 140,675 SF              |
| Mid-Rise Office Specifications |                         |
| LEED                           | Designed                |
| Suite Sizes                    | 2,500 up to 140,675 SF  |
| Ceiling Height                 | 10-13 ft. clear minimum |
| Offices                        | Built to suit           |
| Parking                        | 5.5 spaces per 1,000 SF |