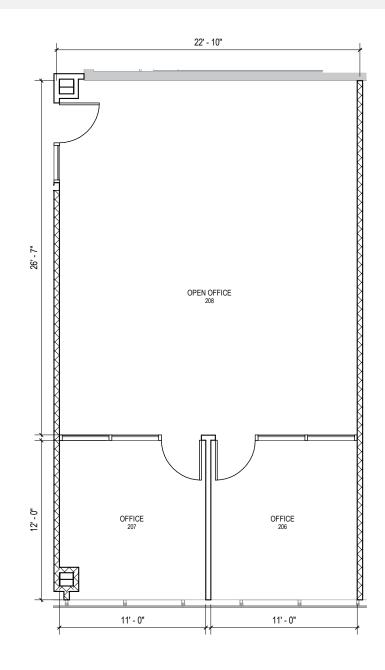

## Total SF Available:

1,066 SF

LEED designed class 'A' micro-suite with private offices (2), open office area, and access to communal kitchen/breakroom

**Note:** This space plan is subject to existing field conditions. This drawing is proprietary and the exclusive property of St. John Properties, Inc. Any duplications, distribution, or other unauthorized use is strictly prohibited.