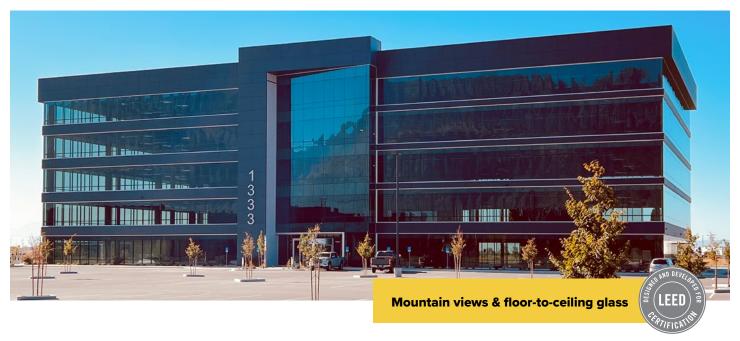

# Valley Grove III

## Mid-Rise Class 'A' Office

| Valley Grove III               |                         |
|--------------------------------|-------------------------|
| 1333 S Valley Grove Way        | 140,675 SF              |
| Mid-Rise Office Specifications |                         |
| LEED                           | Designed                |
| Suite Sizes                    | 2,500 up to 140,675 SF  |
| Ceiling Height                 | 10-13 ft. clear minimum |
| Offices                        | Built to suit           |
| Parking                        | 5.5 spaces per 1,000 SF |