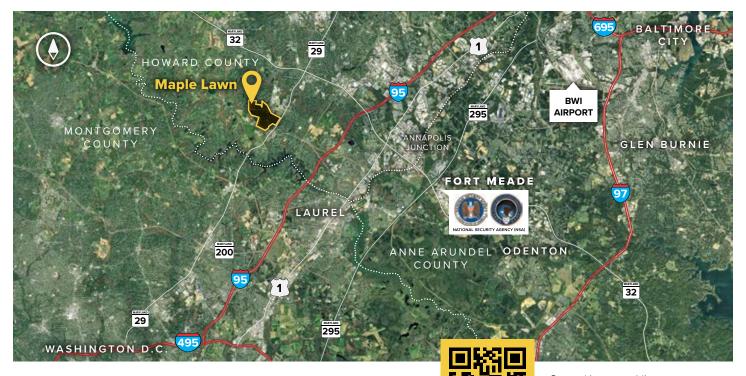

#### **Distances to:**

| AMTRAK/Marc Station at BWI Airport 20 miles   |
|-----------------------------------------------|
| Baltimore, MD (Downtown) 22 miles             |
| BWI Airport 19 miles                          |
| Columbia, MD (Downtown) 6 miles               |
| Interstate 95                                 |
| Interstate 495 (Capital Beltway) 10 miles     |
| Interstate 695 (Baltimore Beltway) 16 miles   |
| Intercounty Connector (ICC)/MD 200 4.5 miles  |
| JHU Applied Physics Laboratory 1 mile         |
| MD Route 29 1 mile                            |
| MD 295 (Baltimore-Washington Parkway) 8 miles |
| MD Route 32 2.7 miles                         |
| NSA/Fort Meade 9 miles                        |