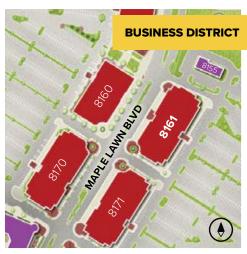

### 8161 Maple Lawn Boulevard | Fulton, MD 20759

Suite 320

# 8161 Maple Lawn Boulevard

Four-Story Class 'A' Office • 110,646 Sq. Ft.

| 8161 Maple Lawn Boulevard |                            |
|---------------------------|----------------------------|
| Suite Sizes               | 2,500 up to 110,646 SF     |
| Office                    | Build to suit              |
| Parking                   | 4 spaces per 1,000 SF      |
| Elevator                  | Yes                        |
| HVAC                      | Gas, VAV with zone control |
| Lease Type                | Full Service               |