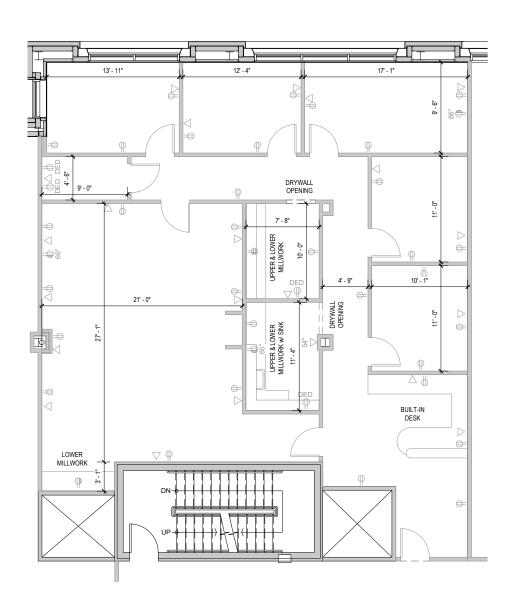

# **Total SF Available:** 2,288 SF

**Note:** This space plan is subject to existing field conditions. This drawing is proprietary and the exclusive property of St. John Properties, Inc. Any duplications, distribution, or other unauthorized use is strictly prohibited.