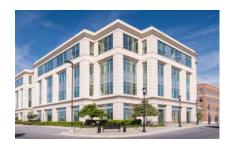

### **Maple Lawn**

### 8161 Maple Lawn Boulevard | Fulton, MD 20759

Suite 320

# 8161 Maple Lawn Boulevard

Four-Story Class 'A' Office • 110,646 Sq. Ft.

| 8161 Maple Lawn Boulevard |                            |
|---------------------------|----------------------------|
| Suite Sizes               | 2,500 up to 110,646 SF     |
| Office                    | Build to suit              |
| Parking                   | 4 spaces per 1,000 SF      |
| Elevator                  | Yes                        |
| HVAC                      | Gas, VAV with zone control |
| Lease Type                | Full Service               |