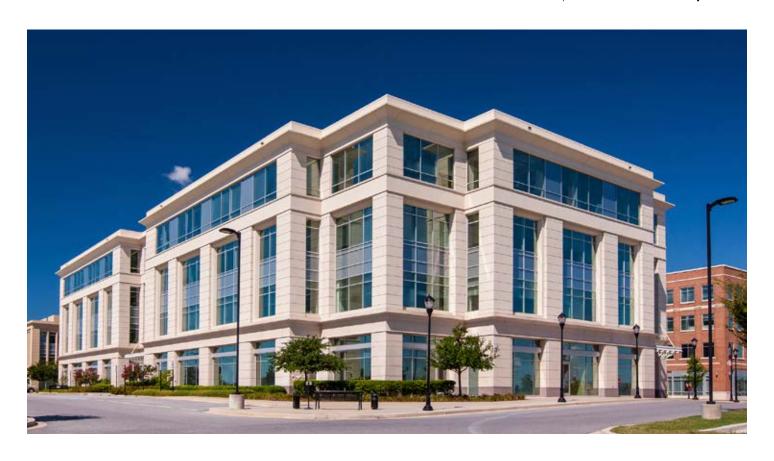

### **Maple Lawn**

### 8161 Maple Lawn Boulevard | Fulton, MD 20759

Suite 320

# 8161 Maple Lawn Boulevard

Four-Story Class 'A' Office • 110,646 Sq. Ft.

| 8161 Maple Lawn Boulevard |                            |
|---------------------------|----------------------------|
| Suite Sizes               | 2,500 up to 110,646 SF     |
| Office                    | Build to suit              |
| Parking                   | 4 spaces per 1,000 SF      |
| Elevator                  | Yes                        |
| HVAC                      | Gas, VAV with zone control |
| Lease Type                | Full Service               |