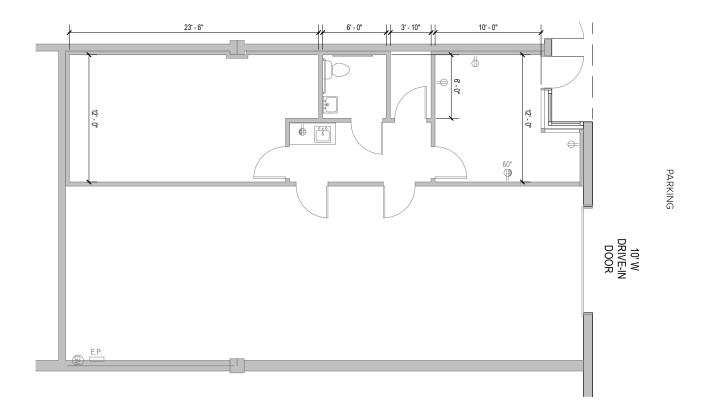

# **Total SF Available:**

1,500 SF

595 sq. ft. of existing office area with 10' W front loading drive-in door (1)

Note: This space plan is subject to existing field conditions. This drawing is proprietary and the exclusive property of St. John Properties, Inc. Any duplications, distribution, or other unauthorized use is strictly prohibited.